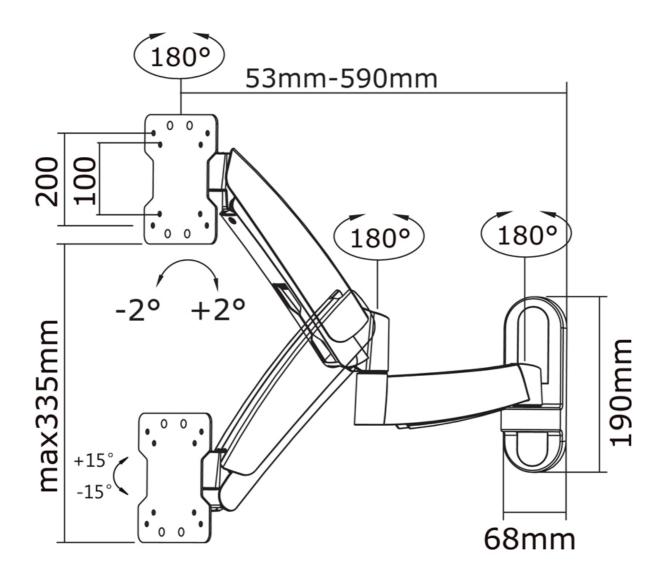

#### **SPECIFICATIONS**

Color Silver Distance to wall 5 - 58 cm 0 - 34 cm Height Height adjustment Gasspring 40 Max. screen size Max. weight 20 10 Min. screen size Min. weight 3 Rotate (degrees) 5° Screens 180° Swivel (degrees) Tilt (degrees) 30° Type Full motion Tilt Rotate Swivel **VESA** maximum 200x200 mm **VESA** minimum 100x100 mm **VESA** pattern 100x100

Neomounts by Newstar's versatile tilt (30°), rotate (5°) and swivel (180°) technology allows the mount to change to any viewing angle to fully benefit from the capabilities of the flat screen. The mount is easily height adjustable from 0 to 34 centimetres using a gas spring. Depth adjustable from 5 to 58 centimetres. Cable management conceals and routes cables from mount to flat screen. Hide your cables to keep living room, bedroom or home cinema installation nice and tidy.

Neomounts by Newstar FPMA-W950 has three pivot points and is suitable for screens up to 40" (102 cm). The weight capacity of this product is 20 kg each screen. The wall mount is suitable for screens that meet VESA hole pattern 100x100, 100x200 & 200x200mm. Different hole patterns can be covered using Neomounts by Newstar VESA adapter plates.