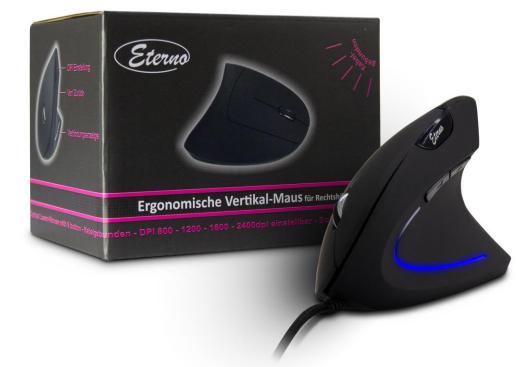

## **KM-206WR**

With the vertical, wired KM-206WR right-handed mouse, tension in the hand is a thing of the past. The vertical-ergonomic design ensures a natural and tension-free hand position and actively supports you during longer work on the PC.

In addition to the large buttons, the four-stage sensor that can be set at the push of a button (up to 2400dpi) ensures precise work. The discreet, side-mounted lighting, the high-quality silk-touch coating and the sleeved USB cable with integrated ferrite core complete the overall picture of the vertical mouse.

- ✓ wired vertical mouse for right-handers
- vergonomic shape for a tension-free hand position
- ✓ four-stage sensor with up to 2400dpi
- high quality silk-touch coating

| Inter-Tech Elektro | nik Handels GmbH |
|--------------------|------------------|