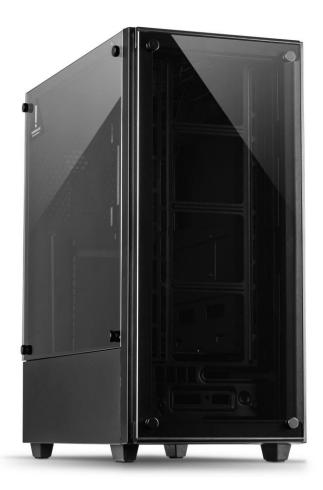

## C-303 Mirror – Tempered glass with mirror optics

The C-303 Mirror convinces with its slightly mirrored tempered glass front panel, behind where three optional 120mm fans can be staged. The tempered glass side panel extends over three quarters of the case and offers insights into the inside of the case and the installed hardware. Installation spaces for additional 120mm or 140mm fans, a choice of 120mm, 240mm or 280mm AiO water cooling as well as installation options for 2.5" SSDs can be found in the spacious interior. The 3.5" hard drives are in a separate cage, which is located in the separate power supply tunnel located, assembled.

Removable dust filters are located in the cover of the case and below the power supply unit, which protect the interior of the case from annoying dust and are easy to clean. The complete package of the C-303 Mirror is rounded off by the openings on the side next to the mainboard carrier, through which the cables can be laid behind the mainboard carrier.

- ✓ Slightly mirrored tempered glass front panel
- √ Tempered glass side window
- ✓ Bays for five optional fans
- ✓ Separate power supply tunnel with 3.5" HDD cage