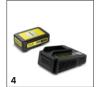

## 18 V Kärcher Battery Power battery platform

Real Time Technology with LCD battery display:
 Remaining running time, remaining charging time and battery capacity. Long-lasting and powerful thanks to lithium-ion cells. The exchangeable battery can be used in all other 18 V Kärcher Battery Power platform devices.