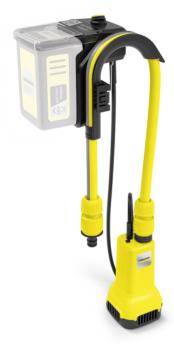

## **BP 2.000-18 BARREL**

The battery barrel pump BP 2.000-18 Barrel makes it possible to use precious rain water from the barrel also in gardens without a power connection. This not only saves drinking water, but also money.

Order no.

1.645-475.0

- Flexible clamping device
- Includes prefilter
- Ideal for gardens without a power connection

| Technical data                  |         |                                        |
|---------------------------------|---------|----------------------------------------|
| EAN code                        | •       | 4054278878102                          |
| Battery platform                |         | 18 V battery platform                  |
| Max. motor rating               | W       | 80                                     |
| Max. flow rate                  | l/h     | < 2000                                 |
| Delivery height / Max. pressure | m / bar | max. 20 / 2                            |
| Immersion depth                 | m       | max. 1.8                               |
| Delivery temperature            | °C      | max. 35                                |
| Voltage                         | V       | 18                                     |
| Runtime per battery charging    | min     | max. 25 (2.5 Ah) / max. 50 (5.0<br>Ah) |
| Weight without accessories      | kg      | 1.1                                    |
| Weight incl. packaging          | kg      | 1.6                                    |
| Dimensions (L × W × H)          | mm      | 173 × 135 × 316                        |
|                                 |         |                                        |

#### Flexible clamping device

Perfect hold to any barrel thanks to very high fitting accuracy.