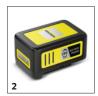

#### Flexible clamping device

Perfect hold to any barrel thanks to very high fitting accuracy.