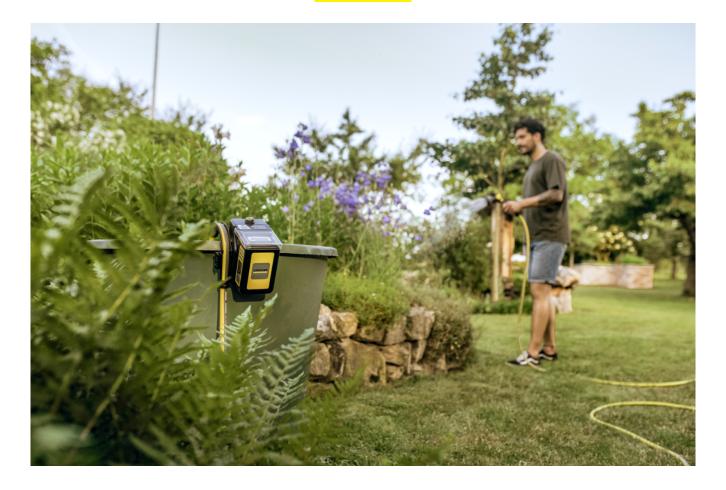

## **BP 2.000-18 BARREL**

The battery barrel pump BP 2.000-18 Barrel makes it possible to use precious rain water from the barrel also in gardens without a power connection. This not only saves drinking water, but also money.