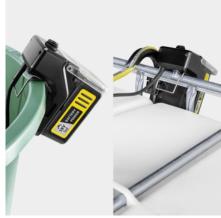

### Variable position of the hose outlet in 3 positions

■ Perfect adjustment to every application.