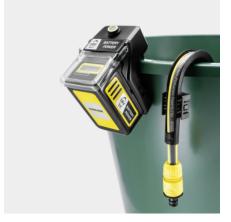

## 18 V Kärcher Battery Power battery platform

Real Time Technology with LCD battery display:
 Remaining running time, remaining charging time and battery capacity. Long-lasting and powerful thanks to lithium-ion cells. The exchangeable battery can be used in all other 18 V Kärcher Battery Power platform devices.