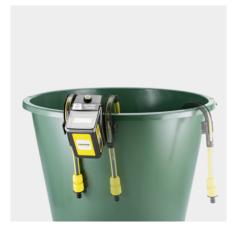

Order no.

1.645-475.0

- Flexible clamping device
- Includes prefilter
- Ideal for gardens without a power connection

| Technical data                  |         |                                        |
|---------------------------------|---------|----------------------------------------|
| EAN code                        | •       | 4054278878102                          |
| Battery platform                |         | 18 V battery platform                  |
| Max. motor rating               | W       | 80                                     |
| Max. flow rate                  | l/h     | < 2000                                 |
| Delivery height / Max. pressure | m / bar | max. 20 / 2                            |
| Immersion depth                 | m       | max. 1.8                               |
| Delivery temperature            | °C      | max. 35                                |
| Voltage                         | V       | 18                                     |
| Runtime per battery charging    | min     | max. 25 (2.5 Ah) / max. 50 (5.0<br>Ah) |
| Weight without accessories      | kg      | 1.1                                    |
| Weight incl. packaging          | kg      | 1.6                                    |
| Dimensions (L × W × H)          | mm      | 173 × 135 × 316                        |
|                                 |         |                                        |

| Equipment                        |          |  |
|----------------------------------|----------|--|
| Battery holder on barrel         |          |  |
| Fastening possibility            | <b>=</b> |  |
| Hose, adjustable length          |          |  |
| Includes prefilter               |          |  |
| Integrated on/off switch         | •        |  |
| Hose guide                       | •        |  |
| Overcurrent circuit breaker      | •        |  |
| Included in the scope of supply. |          |  |

#### Flexible clamping device

Perfect hold to any barrel thanks to very high fitting accuracy.