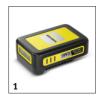

## **BP 2.000-18 BARREL**

The battery barrel pump BP 2.000-18 Barrel makes it possible to use precious rain water from the barrel also in gardens without a power connection. This not only saves drinking water, but also money.

Order no.

1.645-475.0

- Flexible clamping device
- Includes prefilter
- Ideal for gardens without a power connection

| Technical data                  |         |                                        |
|---------------------------------|---------|----------------------------------------|
| EAN code                        | •       | 4054278878102                          |
| Battery platform                |         | 18 V battery platform                  |
| Max. motor rating               | W       | 80                                     |
| Max. flow rate                  | l/h     | < 2000                                 |
| Delivery height / Max. pressure | m / bar | max. 20 / 2                            |
| Immersion depth                 | m       | max. 1.8                               |
| Delivery temperature            | °C      | max. 35                                |
| Voltage                         | V       | 18                                     |
| Runtime per battery charging    | min     | max. 25 (2.5 Ah) / max. 50 (5.0<br>Ah) |
| Weight without accessories      | kg      | 1.1                                    |
| Weight incl. packaging          | kg      | 1.6                                    |
| Dimensions (L × W × H)          | mm      | 173 × 135 × 316                        |
|                                 |         |                                        |