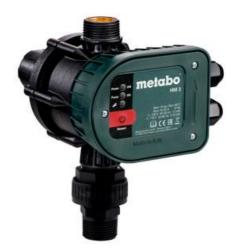

## HM 3 (628799000)

Order no. 628799000 EAN 4007430310200

Product may differ from Image

- Automatic control: switch on the pump for water discharge and switch off upon reaching the maximum pressure
- Dry-run protection: automatic deactivation of the motor when nothing is left to pump (leaky suction pipe, the water supply dries out)
- LED display to check the operating condition
- Membrane and spring to eliminate the impact of pressure surges
- Safety valve to prevent water leaking if the diaphragm is damaged
- Quick and easy assembly
- Ideal for converting a garden pump into an automatic domestic water system
- Also suitable for deep well pumps and submersible pressure pumps
- Switch-on pressure approx. 1.5 bar
- Voltage: 115 V/ 230 V
- Frequency: 50 / 60 Hz
- Protection type: IP 65
- Maximum amperage: 16(8) A-1.5 kW
- Maximum operating pressure 10 bar
- Maximum operating temperature 0° to 60° C
- Connection:
- Discharge port, 1" male thread
- Device connection, 1" male thread
- Brass adapter 1" female thread x 1" male thread
- Brass adapter 1" female thread x 1" male thread