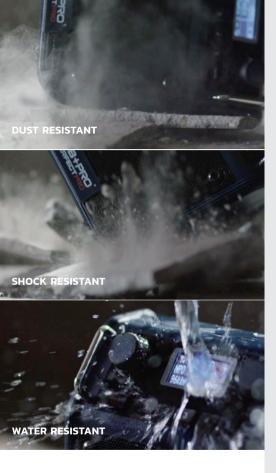

## DABPRO

Solid entry-level model you can use anywhere: in small indoor or outdoor areas, wireless or on A/C power.

The highest quality in its price class: solid, wireless, Bluetooth, excellent sound.