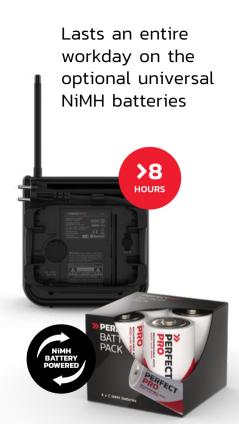

|                | P                   |                             | SOUND           |                         |
|----------------|---------------------|-----------------------------|-----------------|-------------------------|
| USB<br>CHARGER | INTERNAL<br>CHARGER | CHARGES<br>WHILE<br>PLAYING | BATTERY<br>TYPE | SPEAKER POWER<br>OUTPUT |
|                | •                   |                             | 4 V C NEMU      | 7 WATT                  |