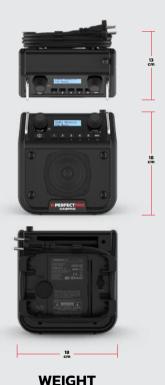

### Designed in compact casing

1.5 KG

The DabPro can be used in a variety of work settings

FILLS THE MOST COMMON WORKSPACES WITH SOUND

SPECTACULAR SOUND WITHIN 3 METERS