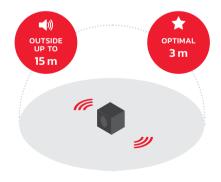

### Designed in compact casing

1.5 KG

The DabPro can be used in a variety of work settings

FILLS THE MOST COMMON WORKSPACES WITH SOUND

SPECTACULAR SOUND WITHIN 3 METERS