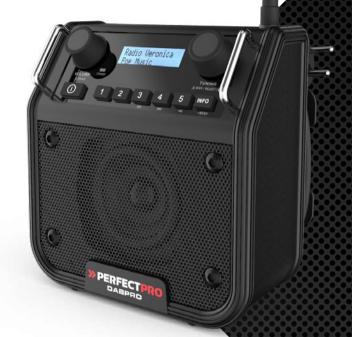

## DABPRO

Solid entry-level model you can use anywhere: in small indoor or outdoor areas, wireless or on A/C power.

The highest quality in its price class: solid, wireless, Bluetooth, excellent sound.

### Designed in compact casing

1.5 KG

The DabPro can be used in a variety of work settings

FILLS THE MOST COMMON WORKSPACES WITH SOUND

SPECTACULAR SOUND WITHIN 3 METERS