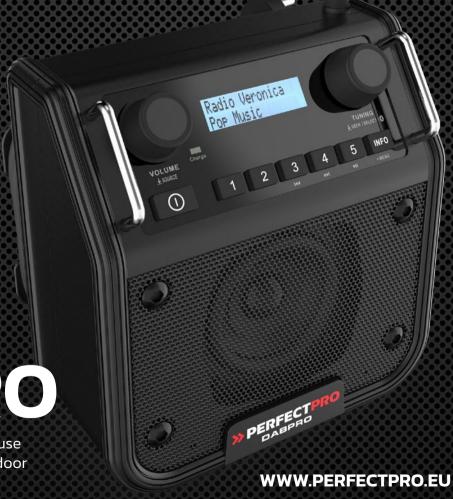

## DABPRO

Solid entry-level model you can use anywhere: in small indoor or outdoor areas, wireless or on A/C power.

The highest quality in its price class: solid, wireless, Bluetooth, excellent sound.

### **FM RADIO**

### **FM RADIO**

FM radio is here to stay! Whereas DAB+ radio reception can be tricky in large buildings or remote areas, there's always good old FM to back you up. Problem solved — as all our radios have FM capabilities.

### DAB+

The genuine 21st-century digital radio, as clear as a bell and as user-friendly as it gets. If there's no coverage, you can simply switch to trusty old FM.

BLUETOOTH

**Bluetooth** 

Transform your radio into a high-quality Bluetooth speaker and listen to your own audio thanks to the Bluetooth interface. You can play anything from your computer or phone directly on your radio.