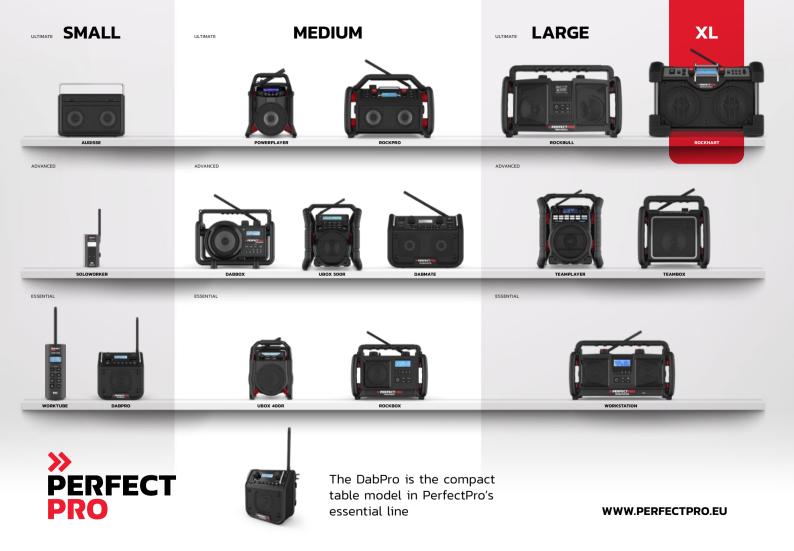

**DISCOVER OUR PRODUCTS** 

## DABPRO

Solid entry-level model you can use anywhere: in small indoor or outdoor areas, wireless or on A/C power.

The highest quality in its price class: solid, wireless, Bluetooth, excellent sound.