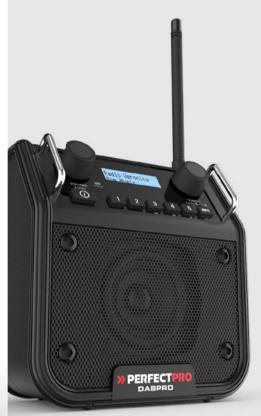

## DABPRO

Solid entry-level model you can use anywhere: in small indoor or outdoor areas, wireless or on A/C power.

The highest quality in its price class: solid, wireless, Bluetooth, excellent sound.

### Designed in compact casing

1.5 KG

The DabPro can be used in a variety of work settings

FILLS THE MOST COMMON WORKSPACES WITH SOUND

SPECTACULAR SOUND WITHIN 3 METERS