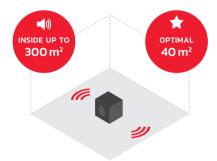

### Designed in compact casing

1.5 KG

The DabPro can be used in a variety of work settings

FILLS THE MOST COMMON WORKSPACES WITH SOUND

SPECTACULAR SOUND WITHIN 3 METERS