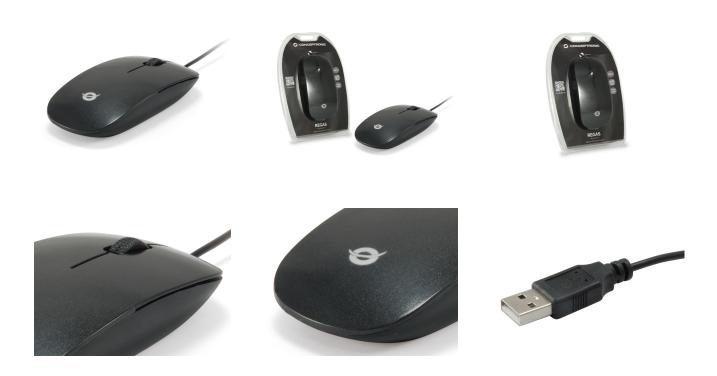

### Optical Desktop Mouse

With this optical mouse you will have a comfortable tool for your computer with a scroll wheel for extremely smooth scrolling. Thanks to the ergonomic design the mouse can be used for both right and left handed users.

#### Highlights

- > Compact flat design
- > Simple Plug and Play installation
- > Suitable for both left and right handed users