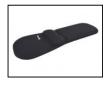

## Mousepad with Wrist + Arm Rest

Item no.:

520-28

The best solution for preventing RSI caused by your mouse is to buy a mouse pad with gel support. This Sandberg pad is made of gel that moulds itself under your wrists whilst providing firm support. The soft pad for your arm optimizes your comfort during many hours of work. The mousepad will stay in place during action, thanks to the anti-slip material on the bottom side of the pad.