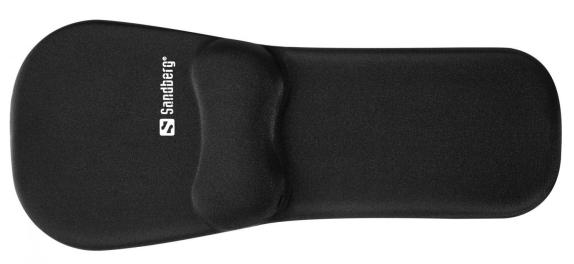

## Mousepad with Wrist + Arm Rest

Item no.:

520-28

The best solution for preventing RSI caused by your mouse is to buy a mouse pad with gel support. This Sandberg pad is made of gel that moulds itself under your wrists whilst providing firm support. The soft pad for your arm optimizes your comfort during many hours of work. The mousepad will stay in place during action, thanks to the anti-slip material on the bottom side of the pad.

## Sandberg Mousepad with Wrist + Arm Rest