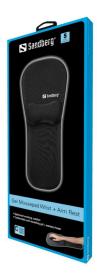

## Sandberg<sup>®</sup>

## Mousepad with Wrist + Arm Rest

Item no.:

520-28























The best solution for preventing RSI caused by your mouse is to buy a mouse pad with gel support. This Sandberg pad is made of gel that moulds itself under your wrists whilst providing firm support. The soft pad for your arm optimizes your comfort during many hours of work. The mousepad will stay in place during action, thanks to the anti-slip material on the bottom side of the pad.





## Sandberg Mousepad with Wrist + Arm Rest

## Specifications

5 years warranty
Double quality controlled
Mouse pads & ergonomics

Support and download:
 https://sandberg.world/support/Mousepad-with-Wrist-Plus-Arm-Rest







|             | Product | Package  |
|-------------|---------|----------|
| Height (cm) | 49.50   | 49.60    |
| Width (cm)  | 20.50   | 21.10    |
| Depth (cm)  | 2.50    | 3.10     |
| Weight (g)  | 900.00  | 1,060.00 |
|             |         |          |
|             |         |          |
|             |         |          |
|             |         |          |
|             |         |          |

ල

Product:

www.sandberg.world/product/Mousepad-with-Wrist-Plus-Arm-Rest



Dealer: