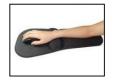

## Mousepad with Wrist + Arm Rest

Item no.:

520-28

The best solution for preventing RSI caused by your mouse is to buy a mouse pad with gel support. This Sandberg pad is made of gel that moulds itself under your wrists whilst providing firm support. The soft pad for your arm optimizes your comfort during many hours of work. The mousepad will stay in place during action, thanks to the anti-slip material on the bottom side of the pad.