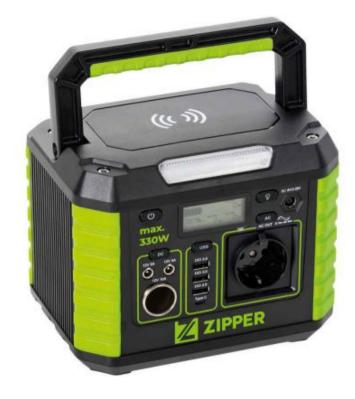

## **ZI-PS330**

### powerstation

- 1 x AC (230V / 50Hz), 3 x USB-QC3.0 , 1 x USB-PD and 2 x DC-output
- wireless charger with 5W
- LED light
- Output power (230V AC) 330 W
- Battery charging capacity 288,6 Wh; Lilon-battery, lifetime: 500 charge cycles

**Included in delivery:** Powerstation, 60 W AC charger, car charger cable (cigarette lighter), MC4 cable (for possible use of solar panels), **optional accessories** SP60W (60 W solar panel)