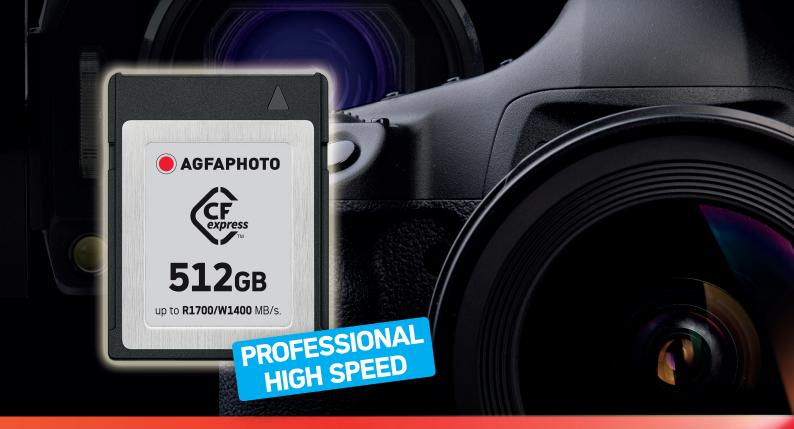

## **AgfaPhoto CFexpress Memory Cards**

Ultra-fast data transfer, up to 1.700 MB/sec\* read and up to 1.400 MB/sec\* write speed. Particularly suitable for the very fast transfer of high data volumes, e.g. for capturing fast image sequences with digital SLR cameras or for recording photos and videos in RAW format. Backward compatible with selected XQD cameras due to firmware update.

- RAW Video Recording
- Super Slowmotion Videos
- Burst Photo Shooting
- Shock resistant
- X-Ray proof
- Extreme temperature proof
- Ultra Long Life
- 5 Years warranty
- Capacity: 256GB + 512GB (1TB in Q3/2020)

\*Based on internal testing with uncompressed data & CFexpress card reader. Performance may be lower or higher depending on host device, data type, usage conditions and other factors.

Up to 1400MB\*/sec writing & 1700MB\*/sec reading speed