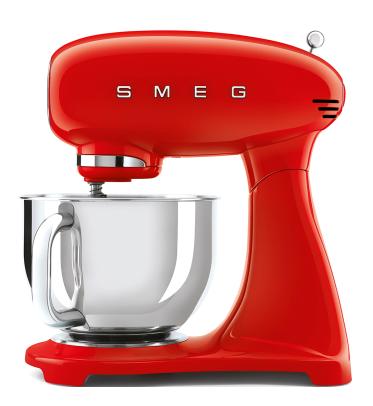

# **SMF03RDEU** New product Available soon

50's Retro style

50's Style Full Colour Red Retro Kitchen Machine

As awarded by The Chicago Athenaeum: Museum of Architecture and

As awarded by the iF Design Award 2015

#### Aesthetic

Die-cast aluminum body with red colour coating

Zinc-alloy base with with red colour coating

Stainless steel ball lever knob

4,8 Lt high polished stainless steel bowl with ergonomic handle

Anti-slip feet

Power 800 W