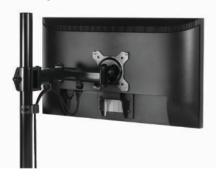

#### **More Flexibility**

Turn your monitor horizontal in any direction in an easy and convenient way.