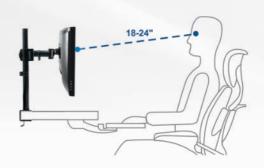

### **Ergonomic Seating Position**

Pay attention to your health, also in the office. So the Z1 Basic improves your ergonomic seating position through ideal alignment according to your individual eye level.