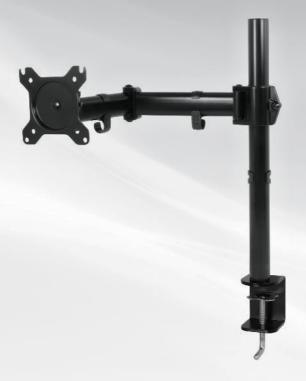

# **Z1** Basic

**Desk Mount Monitor Arm** 

## **Desk Mount Monitor Arm**

The **Z1 Basic** monitor arm provides you a new sense of work at your screen. Thanks to the easy installation and the cable management you will win a lot of space on your table. Concurrent your ergonomic seating position is improved through ideal alignment according to your individual eye level. A must-have for every desk!

| Specifications               |                         |
|------------------------------|-------------------------|
| Material                     | Steel                   |
| Number of Mountable Monitors | 1                       |
| Screen Size                  | 13"- 32"                |
| Maximum Monitor Weight       | 8 kg/17.6 lbs per mount |
| VESA Standard                | 75/100                  |
| Rotation                     | 360°                    |
| Swivel                       | 180°                    |
| Tilt                         | +/-15°                  |
| Distance to the Pole         | 19-40 cm                |
| Max Table Thickness          | 60 mm                   |
| Weight                       | 2.1 kg                  |