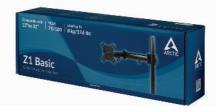

| Specifications               |                         |
|------------------------------|-------------------------|
| Material                     | Steel                   |
| Number of Mountable Monitors | 1                       |
| Screen Size                  | 13"- 32"                |
| Maximum Monitor Weight       | 8 kg/17.6 lbs per mount |
| VESA Standard                | 75/100                  |
| Rotation                     | 360°                    |
| Swivel                       | 180°                    |
| Tilt                         | +/-15°                  |
| Distance to the Pole         | 19-40 cm                |
| Max Table Thickness          | 60 mm                   |
| Weight                       | 2.1 kg                  |