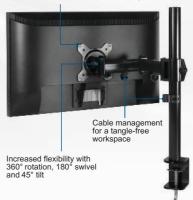

## **Main Features**

- Optimal View for the Individual User Setting
- Easy Installation
- Ergonomic Seating Position
- Cable Management Frees Your Desk

## **Desk Mount Monitor Arm**

The **Z1 Basic** monitor arm provides you a new sense of work at your screen. Thanks to the easy installation and the cable management you will win a lot of space on your table. Concurrent your ergonomic seating position is improved through ideal alignment according to your individual eye level. A must-have for every desk!