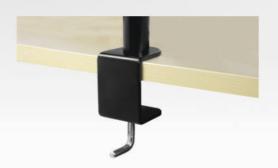

Pole x 1 / Mounting Arm x 1 / Clamp x 1 / Hex Key x 2 / Cable Hook x 2 / Rubber Pad x 1 / Spacer x 4 / Cable Clip x 1 / Screw x 19 / Manual x 1

Desk Edge Mounting

Cable Management

The VESA 100/75 compliant mounting accommodates most flat panel displays

#### **Quick and Easy Installation**

The monitor arm can be mounted on most surfaces with the sturdy and adjustable clamp which fits the edge of your desk in various thicknesses.