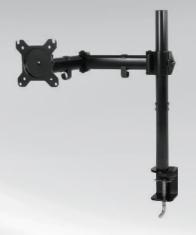

#### **More Flexibility**

Turn your monitor horizontal in any direction in an easy and convenient way.