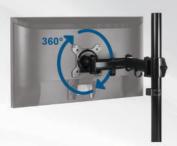

#### **More Flexibility**

Turn your monitor horizontal in any direction in an easy and convenient way.