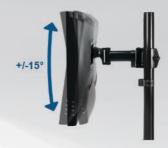

### **Ergonomic Seating Position**

Pay attention to your health, also in the office. So the Z1 Basic improves your ergonomic seating position through ideal alignment according to your individual eye level.