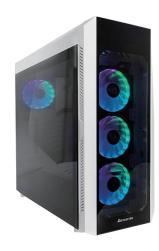

## **Gamer Series** | SCORPION 3 White

- 4x 120mm A-RGB Rainbow fans pre-installed
- 2x tempered glass panels (front & side)
- 3PIN +5V A-RGB M/B Sync via RGB control hub
- **SCORPION 3 in white**

The SCORPION III is the next iteration of the highly successful Scorpion gaming case by CHIEFTEC. Upgrading all four Ring Fans from the Scorpion 2 to full Rainbow Fans from our Tornado fan set, the Scorpion 3 shines in a brand-new light. An additional upgrade is the easy-install tempered glass panel. The innovative slide-to-open mechanism with thumbscrews in the back allows for the tempered glass side panel to be easily removed and installed. With these innovative new features, while building on the highly commended quality and feature set from the Scorpion case, the Scorpion 3 takes gaming by CHIEFTEC to yet another level.