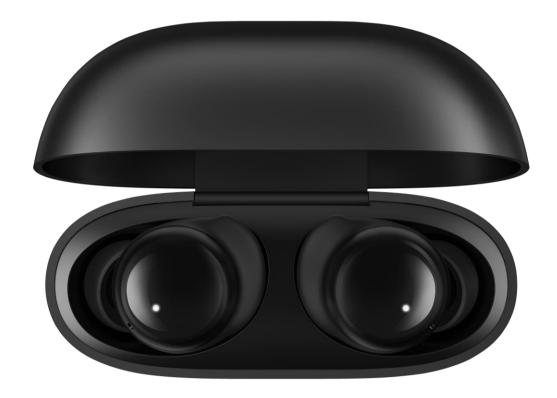

### **Automatic connection**

Redmi Buds 3 Lite will automatically connect to your smart devices after the first pairing process. Just took the earbuds out from the charging case to enjoy music.