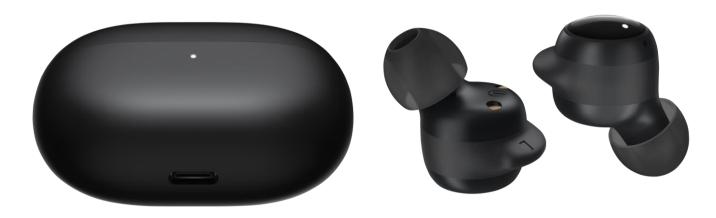

#### A Perfect Fit

Redmi Buds 3 Lite is designed with an ergonomic structure to fit snuggly into your ears for a secure, comfortable fit.