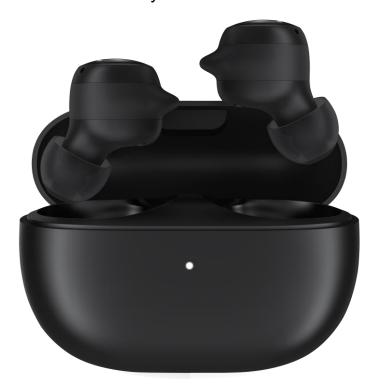

# **Redmi Buds 3 Lite**

Play the beat

ID: 36103 SKU: BHR5489GL ID: 36104 SKU: BHR5490GL