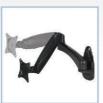

#### Wall-Mount Monitor Arm

Mount your monitor on the wall to save space on the desk. In few simple steps your desktop is securely attached to the wall. Thanks to the gas-lift technology, your monitor can be easily and smoothly rotated, swiveled or tilted in any direction. Also your ergonomic seating position is improved through ideal alignment according to your individual eye level.