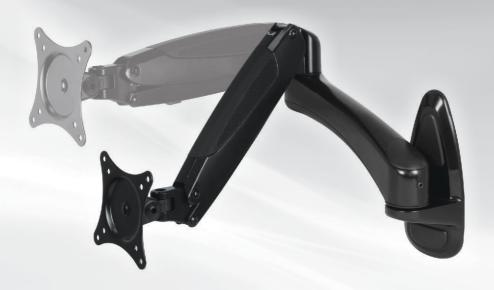

#### Wall-Mount Monitor Arm

Mount your monitor on the wall to save space on the desk. In few simple steps your desktop is securely attached to the wall. Thanks to the gas-lift technology, your monitor can be easily and smoothly rotated, swiveled or tilted in any direction. Also your ergonomic seating position is improved through ideal alignment according to your individual eye level.

#### **Specifications** Arm Material Aluminum Alloy ADC12 Number of Mountable Monitors Screen Size Maximum Monitor Weight 8 kg / 17.6 lbs per mount VESA Standard 75 / 100 Rotation 360° Swivel 180° Tilt +/-45° Distance to the Wall 8-60 cm Lift 36 mm