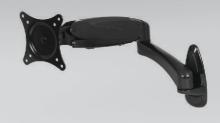

#### Wall-Mount Monitor Arm

Mount your monitor on the wall to save space on the desk. In few simple steps your desktop is securely attached to the wall. Thanks to the gas-lift technology, your monitor can be easily and smoothly rotated, swiveled or tilted in any direction. Also your ergonomic seating position is improved through ideal alignment according to your individual eye level.

#### **Specifications** Arm Material Aluminum Alloy ADC12 Number of Mountable Monitors Screen Size Maximum Monitor Weight 8 kg / 17.6 lbs per mount VESA Standard 75 / 100 Rotation 360° Swivel 180° Tilt +/-45° Distance to the Wall 8-60 cm Lift 36 mm