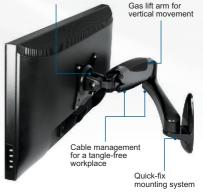

### **Main Features**

- Extra Space on Your Desk
- Easy Installation
- Gas Lift Arm
- Cable Management Frees Your Desk
- Ergonomic Seating Position

#### Wall-Mount Monitor Arm

Mount your monitor on the wall to save space on the desk. In few simple steps your desktop is securely attached to the wall. Thanks to the gas-lift technology, your monitor can be easily and smoothly rotated, swiveled or tilted in any direction. Also your ergonomic seating position is improved through ideal alignment according to your individual eye level.