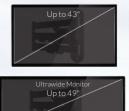

Your monitor can be quickly and safely attached to the mounting head while still remaining flexible in its orientation. Later changes in the adjustment of your monitor can be done easily: no matter if rotating, swiveling or tilting, with the **W1C** you will always find the optimal setting. Even your modern Ultrawide monitor, with a screen diagonal of up to 49 inches, is no problem for the W1C wall mount, while classic 16:9 monitors are compatible up to a screen diagonal of 43 inches. Whether classic or ultrawide, the **W1C** supports monitors up to a weight of 18 kg/39.6 lbs.

#### Ultrawide

The ARCTIC W1C monitor wall mount supports the latest ultrawide monitors (up to 49 inches) with ease. Classic 16:9 monitors are also compatible (up to 43 inches). The W1C supports a total load of 18 kg/39.6 lbs.