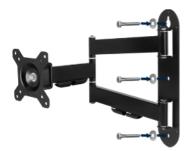

# W1C Wall Mount with Retractable Folding Arm

- Fully movable for the perfect view from every perspective
- Space-saving attachment on the wall
- Integrated cable management
- Simple and quick installation with enclosed spirit level
- Articulated arm for horizontal movement

## W1C Wall Mount with Retractable Folding Arm

The **W1C** monitor mount now gives you more room on your desk. Wall mounting your screen is a practical choice that keeps your entire work surface free of cables, monitor mounts and monitor stands.

| Specifications                               |                                                               |
|----------------------------------------------|---------------------------------------------------------------|
| Material                                     | Steel                                                         |
| Screen Size                                  | up to 43"<br>up to 49" (Ultrawide Monitor)                    |
| Maximum Monitor Weight                       | 18 kg/39.6 lbs                                                |
| VESA Standard                                | VESA 75/100                                                   |
| Rotation                                     | 360°                                                          |
| Swivel                                       | 180°                                                          |
| Tilt                                         | +/-15°                                                        |
| Distance between Wall and<br>Back of Monitor | 39-469 cm                                                     |
| Dimensions                                   | 300 x 320 x 39 mm (retracted)<br>540 x 320 x 39 mm (extended) |
| Weight                                       | 2.2 kg                                                        |