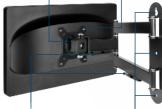

The hinge joint design offers increased flexibility for 180° swivel and 15° tilt The VESA 75/100 compliant mounting fits most flat screens

Cable management for a tangle-free workspace Quick and easy installation

#### **Optimal Alignment**

The mounting head of the ARCTIC W1C makes installation and subsequent alignment changes uncomplicated and easy to manage. It doesn't matter if you want to slightly tilt your monitor or turn it 180 degrees – the only tools you need are your hands.