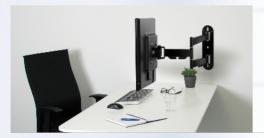

#### **Reclaim Space on Your Desk**

Mount your monitor on the wall to save space on the desk and keep it clutter free with the W1C monitor arm. It is also an ideal solution for touch screen applications.

## W1C Wall Mount with Retractable Folding Arm

The **W1C** monitor mount now gives you more room on your desk. Wall mounting your screen is a practical choice that keeps your entire work surface free of cables, monitor mounts and monitor stands.