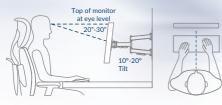

#### **Optimised Ergonomics**

If you spend a lot of time in front of the screen, you'll quickly come to appreciate the ergonomic advantages of the W1C, especially the ability to customize your viewing angle. Finding the optimal setting for your screens improves your posture. Whether you want to adjust the height, angle or screen orientation, the W1C enhances the ergonomic capabilities of your desk and office chair, offering you comfort and adaptability.