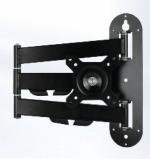

Your monitor can be quickly and safely attached to the mounting head while still remaining flexible in its orientation. Later changes in the adjustment of your monitor can be done easily: no matter if rotating, swiveling or tilting, with the **W1C** you will always find the optimal setting. Even your modern Ultrawide monitor, with a screen diagonal of up to 49 inches, is no problem for the W1C wall mount, while classic 16:9 monitors are compatible up to a screen diagonal of 43 inches. Whether classic or ultrawide, the **W1C** supports monitors up to a weight of 18 kg/39.6 lbs.

#### Ultrawide

The ARCTIC W1C monitor wall mount supports the latest ultrawide monitors (up to 49 inches) with ease. Classic 16:9 monitors are also compatible (up to 43 inches). The W1C supports a total load of 18 kg/39.6 lbs.