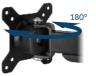

The hinge joint design offers increased flexibility for 180° swivel and 15° tilt The VESA 75/100 compliant mounting fits most flat screens

Cable management for a tangle-free workspace Quick and easy installation

#### **Optimal Alignment**

The mounting head of the ARCTIC W1C makes installation and subsequent alignment changes uncomplicated and easy to manage. It doesn't matter if you want to slightly tilt your monitor or turn it 180 degrees – the only tools you need are your hands.