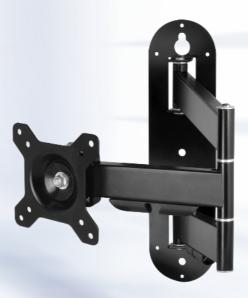

# W1C Wall Mount with Retractable Folding Arm

- Fully movable for the perfect view from every perspective
- Space-saving attachment on the wall
- Integrated cable management
- Simple and quick installation with enclosed spirit level
- Articulated arm for horizontal movement

## W1C Wall Mount with Retractable Folding Arm

The **W1C** monitor mount now gives you more room on your desk. Wall mounting your screen is a practical choice that keeps your entire work surface free of cables, monitor mounts and monitor stands.

The hinge joint design offers increased flexibility for 180° swivel and 15° tilt The VESA 75/100 compliant mounting fits most flat screens

Cable management for a tangle-free workspace Quick and easy installation