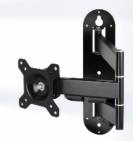

|
| VESA Standard                                | VESA 75/100                                                   |
| Rotation                                     | 360°                                                          |
| Swivel                                       | 180°                                                          |
| Tilt                                         | +/-15°                                                        |
| Distance between Wall and<br>Back of Monitor | 39-469 cm                                                     |
| Dimensions                                   | 300 x 320 x 39 mm (retracted)<br>540 x 320 x 39 mm (extended) |
| Weight                                       | 2.2 kg                                                        |





The hinge joint design offers increased flexibility for 180° swivel and 15° tilt The VESA 75/100 compliant mounting fits most flat screens



Cable management for a tangle-free workspace Quick and easy installation



### W1C Wall Mount with Retractable Folding Arm



#### **Optimised Ergonomics**

If you spend a lot of time in front of the screen, you'll quickly come to appreciate the ergonomic advantages of the W1C, especially the ability to customize your viewing angle. Finding the optimal setting for your screens improves your posture. Whether you want to adjust the height, angle or screen orientation, the W1C enhances the ergonomic capabilities of your desk and office chair, offering you comfort and adaptability.



#### **Reclaim Space on Your Desk**

Mount your monitor on the wa