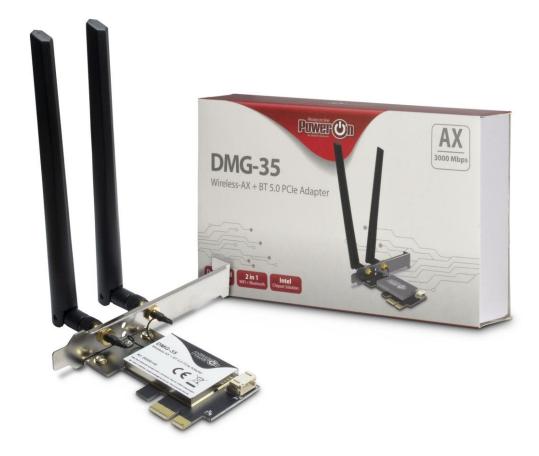

# DMG-35

### **DMG-35** - 3000Mbps WLAN + Bluetooth 5.0 Adapter

The DMG-35 is a 2in1 WLAN & Bluetooth 5.0 adapter. It enables you to connect your PC to the WiFi network at home or in the office. The WLAN (802.11 a/b/g/n/ac/ax) PCie adapter is equipped with a modern Intel® AX200 chipset and two 6dBi strong antennas and offers with speeds of up to 3000Mbps in the 2.4GHz or 5GHz network the ideal basis for a high Speed data transfer.

In addition to the WLAN function, the DMG-35 also offers a Bluetooth 5.0 interface and enables you to connect your computer to a smartphone, tablet or other Bluetooth device.

Since WLAN and Bluetooth connection are possible at the same time, you can use the DMG-35 e.g. play files from your WiFi network directly on your Bluetooth speaker or headphones.