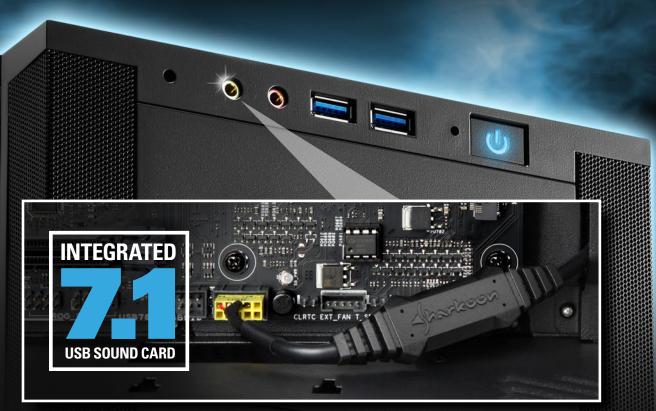

#### **Integrated 7.1 Surround Sound**

The M25-W case version offers an integrated 7.1 sound card as a special feature, which easily connects to the mainboard via USB.