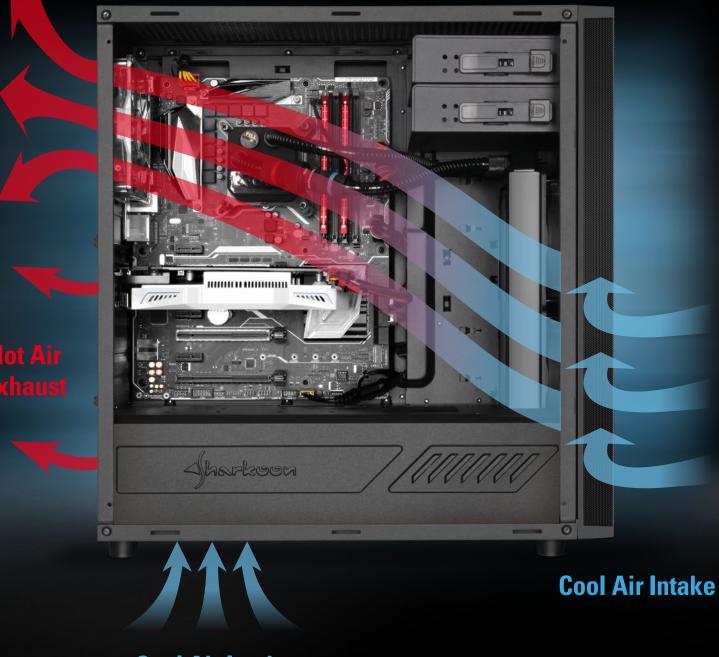

can be stored in four different profiles.

### **Versatile Installation Options**



Removable Drive Mounting Brackets



Mounting Bracket for up to Two 2.5" HDD/SSDs



Optional Installation Possibilities on the Tunnel



### **Systematic Arrangement**



Additional Mounting Options on the Bottom Panel



Air Vents for Optimal Cooling of Drives



The power supply and up to two 3.5" hard drives can be decoupled on the case bottom inside the tunnel, thus not detracting from the appearance.

## **Sophisticated Solutions**



Cableless Front Panel Design



Decoupled Power Supply Mounting



Removable Dust Filter on the Bottom Panel



Dust Filter with Magnetic Fastener on the Top Panel

### **Flexible Fan Installation Options**

### **Front Panel**





# **Airflow Optimized Case Design**



**Cool Air Intake** 

## **Specifications**

|                                                             | mes-V                                             | mes-w                                                      |
|-------------------------------------------------------------|---------------------------------------------------|------------------------------------------------------------|
| General:                                                    |                                                   | <del>0</del>                                               |
| Form Factor:                                                | ATX                                               | ATX                                                        |
| Expansion Slots: