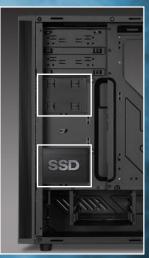

### **Versatile Installation Options**

Removable Drive Mounting Brackets

Mounting Bracket for up to Two 2.5" HDD/SSDs

Optional Installation Possibilities on the Tunnel