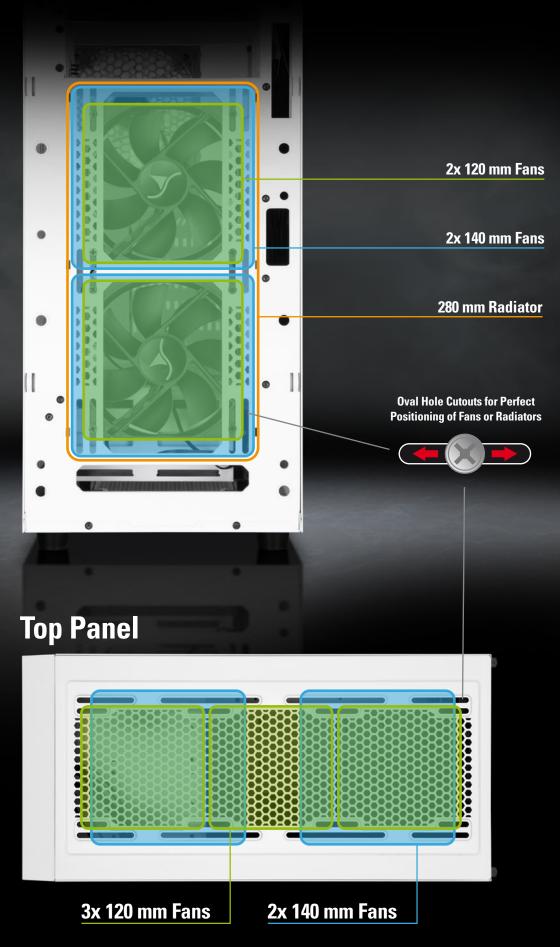

### **Flexible Fan Installation Options**

### **Front Panel**

#### **Available in White and Black**

- **Acrylic Side Panel**
- 2x USB 3.0

.....

.....

• • = = • •

- Front Panel: 2x 120 mm Fans
- (Pre-Installed) or Radiator (Optional)
- Rear Panel: 1x 120 mm LED Fan (Pre-Installed)
- Top Panel: 3x 120 mm or 2x 140 mm Fans (Optional)

- Metal Side Panel
- 2x USB 3.0
- Front Panel: 2x 120 mm Fans (1x Pre-Installed, 1x Optional) or Radiator (Optional)
   Rear Panel: 1x 120 mm Fan (Pre-Installed)
   Top Panel: 3x 120 mm or 2x 140 mm Fans
- (Optional)