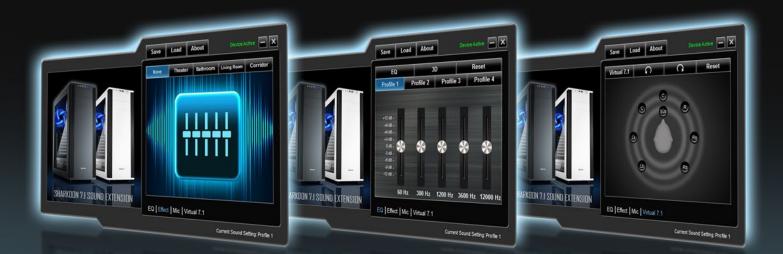

### 7.1 Audio Software

The audio software is free to download on our website at www.sharkoon.com and allows both individual EQ and Effect Settings such as Microphone Boost. All settings can be stored in four different profiles.