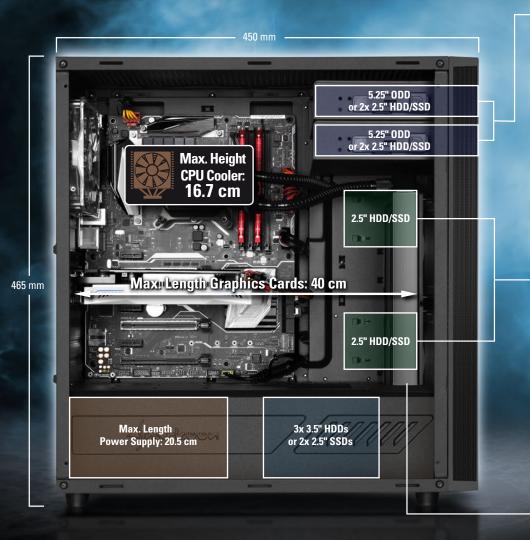

### **Versatile Installation Options**

Removable Drive Mounting Brackets

Mounting Bracket for up to Two 2.5" HDD/SSDs

Optional Installation Possibilities on the Tunnel

### **Systematic Arrangement**

Additional Mounting Options on the Bottom Panel

Air Vents for Optimal Cooling of Drives

The power supply and up to two 3.5" hard drives can be decoupled on the case bottom inside the tunnel, thus not detracting from the appearance.

## **Sophisticated Solutions**

Cableless Front Panel Design

Decoupled Power Supply Mounting

Removable Dust Filter on the Bottom Panel

Dust Filter with Magnetic Fastener on the Top Panel

## **Specifications**

|                                                             | mes-V                                             | mes-w                                                      |
|-------------------------------------------------------------|---------------------------------------------------|------------------------------------------------------------|
| General:                                                    |                                                   | <del>0</del>                                               |
| Form Factor:                                                | ATX                                               | ATX                                                        |
| Expansion Slots:                                            |                                                   | 7                                                          |
| Interior Painting:                                          |                                                   | $\checkmark$                                               |
| Tool-Free Devices Installation:                             | $\checkmark$                                      | $\checkmark$                                               |
| Cable Management System:                                    | $\checkmark$                                      | $\checkmark$                                               |
| Side Panel:                                                 | Metal                                             | Acrylic                                                    |
| Color Versions:                                             | Black                                             | Black, White                                               |
| Weight:<br>Dimensions (L x W x H):                          | 6.5 kg<br>45.0 x 21.0 x 46.5 cm                   | 6.5 kg<br>45.0 x 21.0 x 46.5 cm                            |
| //0:                                                        |                                                   |                                                            |
| USB 3.0 (Front):                                            | 2*                                                | 2*                                                         |
| Audio (Front):                                              | -                                                 | $\checkmark$                                               |
|                                                             |                                                   |                                                            |
|                                                             |                                                   |                                                            |
| Drive Bays:                                                 |                                                   |                                                            |
| <b>5.25</b> ":                                              |                                                   |                                                            |
| <b>5.25"</b> or 3.5":                                       |                                                   |                                                            |
| <ul> <li>5.25" to 3.5" Bay Cover:</li> <li>3.5":</li> </ul> |                                                   |                                                            |
| ■ 3.5 .<br>■ 3.5" or 2.5":                                  | 2                                                 | • 2                                                        |
| <b>2</b> .5":                                               | 2                                                 | 2                                                          |
| 2.0.                                                        | 2                                                 | 2                                                          |
| Fan Configuration:                                          | 0, 100 mm 5 mm                                    |                                                            |
| Front Panel:                                                | 2x 120 mm Fans<br>(1x Pre-Installed, 1x Optional) | 2x 120 mm Fans (Pre-Installed)<br>or Radiator (Optional)   |
|                                                             | or Radiator (Optional)                            |                                                            |
| Rear Panel:                                                 | 1x 120 mm Fan (Pre-Installed)                     | 1x 120 mm LED Fan (Pre-Installed)                          |
| Tan Danak                                                   | 3x 120 mm or 2x 140 mm Fans                       | $\sim$ 3x 120 mm or 2x 140 mm Fans                         |
|                                                             | (Optional)**                                      | (Optional)**                                               |
| Compatibility:                                              |                                                   |                                                            |
| Mainboard:                                                  | Mini-ITX, Micro-ATX, ATX                          | Mini-ITX, Micro-ATX, ATX                                   |
| Max. Length Graphics Cards:                                 | 40.0 cm                                           | 40.0 cm                                                    |
| Max. Height CPU Cooler:                                     | 16.7 cm                                           | 16.7 cm                                                    |
| Max. Length Power Supply:                                   | 20.5 cm                                           | 20.5 cm                                                    |
| Max. Height Radiator incl. Fan (Front):                     | 5.0 cm                                            | 5.0 cm                                                     |
| Note:                                                       | * internal 19-pin mainboard                       | * internal 19-pin mainboard                                |
|                                                             | connector incl. USB 2.0 plug                      | connector incl. USB 2.0 plug                               |
|                                                             | ** when 5.25" drive mounting                      | ** when 5.25" drive mounting                               |
|                                                             | bracket is removed                                | bracket is removed                                         |
|                                                             |                                                   |                                                            |
| M25-V M25-W Bla                                             | ack M25-W White                                   |                                                            |
|                                                             |                                                   | Shipment Box                                               |
|                                                             |                                                   | PU: 1                                                      |
|                                                             |                                                   | Dimensions: 512 x 255 x 516 mm (L x W x H)<br>Weight: 7 kg |
|                                                             |                                                   |                                                            |