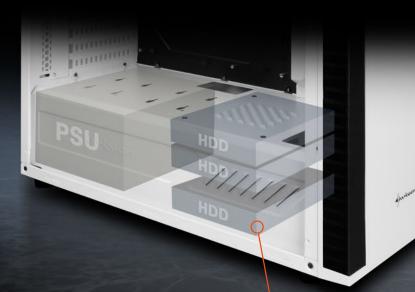

### **Systematic Arrangement**

Additional Mounting Options on the Bottom Panel

Air Vents for Optimal Cooling of Drives

The power supply and up to two 3.5" hard drives can be decoupled on the case bottom inside the tunnel, thus not detracting from the appearance.