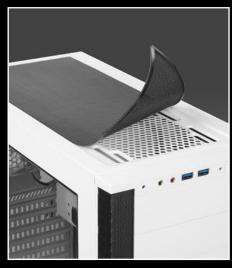

## **Sophisticated Solutions**

Cableless Front Panel Design

Decoupled Power Supply Mounting

Removable Dust Filter on the Bottom Panel

Dust Filter with Magnetic Fastener on the Top Panel