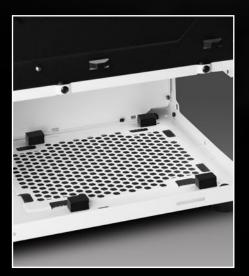

## **Sophisticated Solutions**

Cableless Front Panel Design

Decoupled Power Supply Mounting

Removable Dust Filter on the Bottom Panel

Dust Filter with Magnetic Fastener on the Top Panel