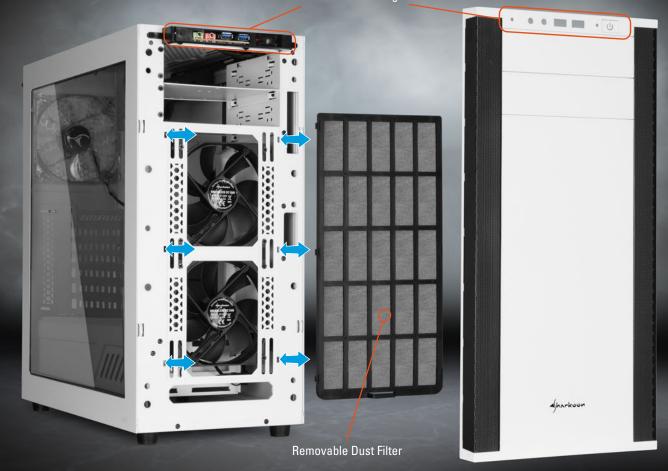

## **Sophisticated Solutions**

Cableless Front Panel Design

Decoupled Power Supply Mounting

Removable Dust Filter on the Bottom Panel

Dust Filter with Magnetic Fastener on the Top Panel

### **Flexible Fan Installation Options**

### **Front Panel**