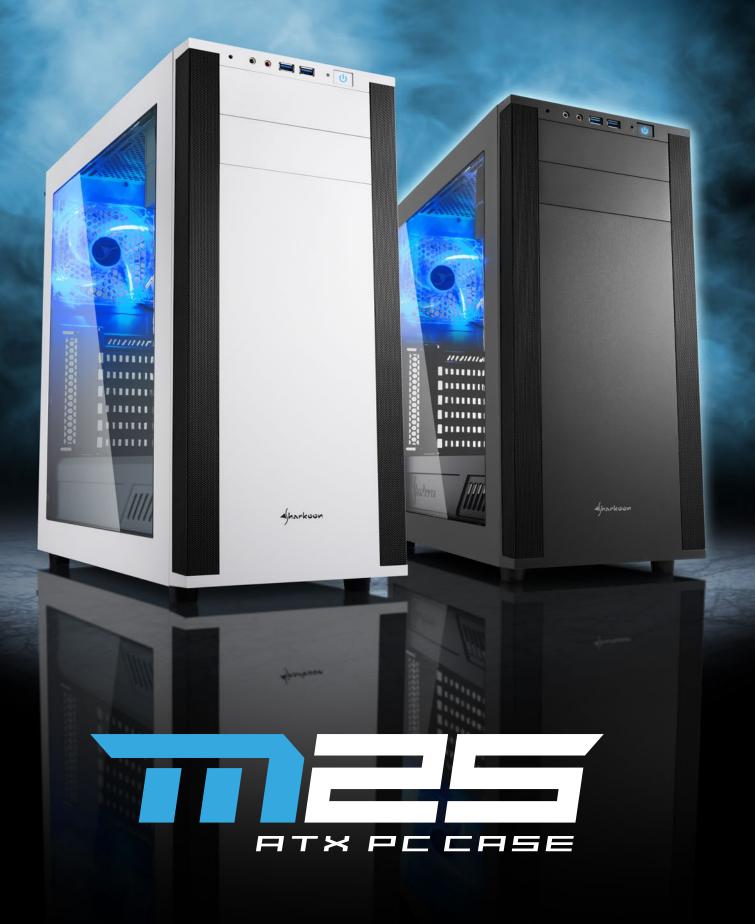

### **Case Versions**

•

.......

.....

Aharkoon

#### **Available in White and Black**

- **Acrylic Side Panel**
- 2x USB 3.0

.....

.....

• • = = • •

- Front Panel: 2x 120 mm Fans
- (Pre-Installed) or Radiator (Optional)
- Rear Panel: 1x 120 mm LED Fan (Pre-Installed)
- Top Panel: 3x 120 mm or 2x 140 mm Fans (Optional)

- Metal Side Panel
- 2x USB 3.0
- Front Panel: 2x 120 mm Fans (1x Pre-Installed, 1x Optional) or Radiator (Optional)
   Rear Panel: 1x 120 mm Fan (Pre-Installed)
   Top Panel: 3x 120 mm or 2x 140 mm Fans
- (Optional)