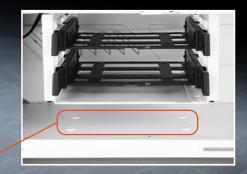

### **Systematic Arrangement**

Additional Mounting Options on the Bottom Panel

Air Vents for Optimal Cooling of Drives

The power supply and up to two 3.5" hard drives can be decoupled on the case bottom inside the tunnel, thus not detracting from the appearance.