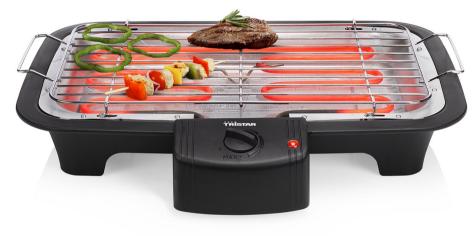

## **Electric Table BBQ**

2000 W - Smokeless grilling

Very practical table barbecue with a high power of 2000 W. The height of the chrome grill is adjustable. Equipped with an adjustable thermostat, grease tray and which need to be filled with water for grilling with less smoke. Very easy to clean.

| Size of baking surface               | 37 x 21 cm |
|--------------------------------------|------------|
| Grease collector                     | Yes        |
| Grill grid included                  | Yes        |
| Metal water reservoir for less smoke | Yes        |
| Stepless temperature regulator       | Yes        |
| Integrated handle(s)                 | Yes        |
| Easy to clean                        |            |
| Power indication light(s)            | Yes        |
| Power                                | 2000 W     |