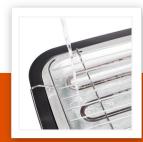

## **Electric Table BBQ**

2000 W - Smokeless grilling

Very practical table barbecue with a high power of 2000 W. The height of the chrome grill is adjustable. Equipped with an adjustable thermostat, grease tray and which need to be filled with water for grilling with less smoke. Very easy to clean.

| Size of baking surface               | 37 x 21 cm |
|--------------------------------------|------------|
| Grease collector                     | Yes        |
| Grill grid included                  | Yes        |
| Metal water reservoir for less smoke | Yes        |
| Stepless temperature regulator       | Yes        |
| Integrated handle(s)                 | Yes        |
| Easy to clean                        |            |
| Power indication light(s)            | Yes        |
| Power                                | 2000 W     |