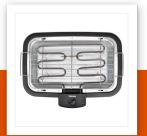

## **Electric Table BBQ**

2000 W - Smokeless grilling

Very practical table barbecue with a high power of 2000 W. The height of the chrome grill is adjustable. Equipped with an adjustable thermostat, grease tray and which need to be filled with water for grilling with less smoke. Very easy to clean.

| Size of baking surface               | 37 x 21 cm |
|--------------------------------------|------------|
| Grease collector                     | Yes        |
| Grill grid included                  | Yes        |
| Metal water reservoir for less smoke | Yes        |
| Stepless temperature regulator       | Yes        |
| Integrated handle(s)                 | Yes        |
| Easy to clean                        |            |
| Power indication light(s)            | Yes        |
| Power                                | 2000 W     |