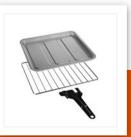

| Complies with new CE standard, extra safe to use                    | Yes        |
|---------------------------------------------------------------------|------------|
| Volume                                                              | 10 I       |
| Timer function range                                                | 60 min     |
| Adjustable timer with signal                                        | Yes        |
| Adjustable thermostat                                               | Yes        |
| Temperature range                                                   | 100-230 °C |
| Stay-on function                                                    | Yes        |
| Baking plate included                                               | Yes        |
| Grill grid included                                                 | Yes        |
| Handle(s) for removing the baking tray and/or cooking grid included | Yes        |
| Double glass door                                                   | Yes        |
| Suitable for camping use                                            | Yes        |
| Non-slip feet                                                       | Yes        |
| Power indication light(s)                                           | Yes        |
| Power                                                               | 800 W      |