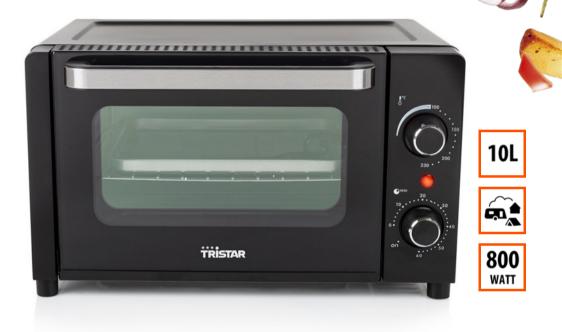

## OV-3615

## Mini oven

## 10 L - 800W

This compact oven, with a 10 L capacity is suitable for grilling, baking and toasting. The oven is fitted with top and bottom heating zones, and is equipped with a 60 min. timer. Suitable for camping use.

| Complies with new CE standard, extra safe to use                    | Yes        |
|---------------------------------------------------------------------|------------|
| Volume                                                              | 10 I       |
| Timer function range                                                | 60 min     |
| Adjustable timer with signal                                        | Yes        |
| Adjustable thermostat                                               | Yes        |
| Temperature range                                                   | 100-230 °C |
| Stay-on function                                                    | Yes        |
| Baking plate included                                               | Yes        |
| Grill grid included                                                 | Yes        |
| Handle(s) for removing the baking tray and/or cooking grid included | Yes        |
| Double glass door                                                   | Yes        |
| Suitable for camping use                                            | Yes        |
| Non-slip feet                                                       | Yes        |
| Power indication light(s)                                           | Yes        |
| Power                                                               | 800 W      |