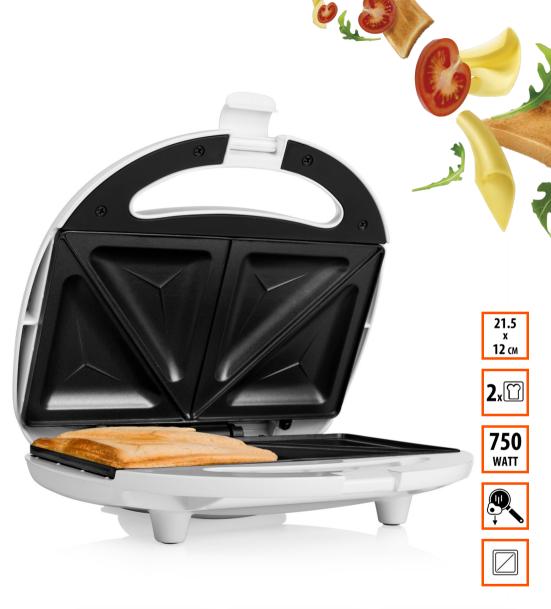

## Sandwich maker

Sandwich plates - Lid with safety lock

This sandwich maker comes with fix plates protected with a durable non-stick coating. The non-stick coating ensures easy cleaning and prevents food from sticking. With cool-touch handle and safety lock.

| Size of baking surface          | 21.5 x 12 cm |
|---------------------------------|--------------|
| Pieces per session              | 2            |
| Automatic temperature control   | Yes          |
| Type of plates included         | Sandwich     |
| Lid with safety lock            | Yes          |
| Horizontal and vertical storage | Yes          |
| Cool touch handle(s)            | Yes          |
| Cord storage                    | Yes          |
| Non-stick coating               | Yes          |
| Power                           | 750 W        |
| Non-slip feet                   | Yes          |
| Suitable for camping use        | Yes          |
| Power indication light(s)       | Yes          |
| Indication ready light(s)       | Yes          |
| Power cord length               | 0.7 m        |