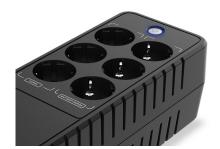

#### **Specifications**

System Specifications

**Port** 

Schuko socket

**Output Power** 

650VA/360W

**Power Input** 

220-240VAC

**Power Output** 

220-240VAC

**Battery capacity** 

MS5-12 \*1

Features

Led indicator

Yes

**Security** 