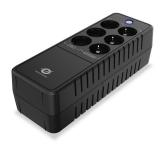

#### **ZEUS 650VA 360W Office UPS**

The Conceptronic UPS provides long-lasting, reliable battery backup for the home or small office. The unit is simple to install and operate, offering an easy and safe way of protecting your systems from harmful power surges and failures. The UPS comes with modem/LAN protection, a powerful microprocessor and a fault indicator which warns against dangerous wiring. Stylish, compact design makes the UPS ideal for limited office and home working spaces.

#### **Specifications**

System Specifications

**Port** 

Schuko socket

**Output Power** 

650VA/360W

**Power Input** 

220-240VAC

**Power Output** 

220-240VAC

**Battery capacity** 

MS5-12 \*1

Features

Led indicator

Yes

**Security** 