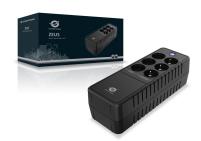

#### **ZEUS 650VA 360W Office UPS**

The Conceptronic UPS provides long-lasting, reliable battery backup for the home or small office. The unit is simple to install and operate, offering an easy and safe way of protecting your systems from harmful power surges and failures. The UPS comes with modem/LAN protection, a powerful microprocessor and a fault indicator which warns against dangerous wiring. Stylish, compact design makes the UPS ideal for limited office and home working spaces.

#### **Specifications**

System Specifications

**Port** 

Schuko socket

**Output Power** 

650VA/360W

**Power Input** 

220-240VAC

**Power Output** 

220-240VAC

**Battery capacity** 

MS5-12 \*1

Features

Led indicator

Yes

**Security** 