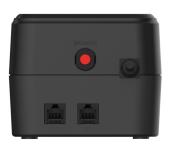

#### Highlights

- > Powerful microprocessor design
- > AC auto restart
- > DC Start
- > Modem / LAN Internet protection

#### **Specifications**

System Specifications

**Port** 

Schuko socket

**Output Power** 

650VA/360W

**Power Input** 

220-240VAC

**Power Output** 

220-240VAC

**Battery capacity** 

MS5-12 \*1

Features

Led indicator

Yes

**Security** 