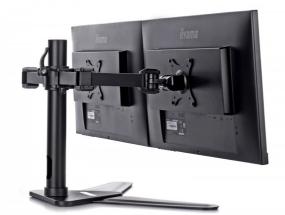

## Comfortable dual desktop stand

The iiyama DS1002D-B1 is a desk stand for two flat screens up to 30". The device allows you to save space on your desk reducing the number of stands to one only and the cable management system makes it easier to keep your workplace tidy. The easy to set-up stand offers broad adjustment capabilities, including tilt, swivel, height and rotation, so you can easily adjust the position of both screens to your preferences assuring comfortable and healthy body posture.