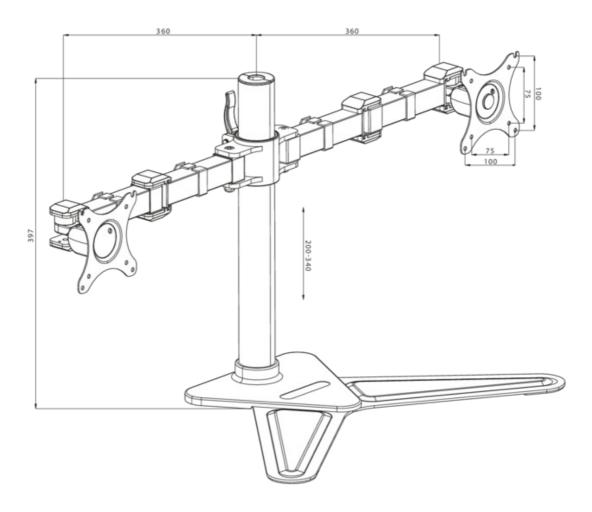

## 1.

| ТҮРЕ              | desk stand for desktop monitor |
|-------------------|--------------------------------|
| NUMBER OF SCREENS | 2                              |
| DESK MOUNT        | stand                          |
| SCREEN SIZE       | 10" - 30"                      |
| HEIGHT ADJUSTMENT | 200 - 340 mm                   |
| SCREEN ROTATION   | PIVOT 90°                      |
| TILT              | -85° - 15°                     |
| SWIVEL            | 180°                           |
| MAX WEIGHT        | 10 kg                          |
| VESA MINIMUM      | 75 x 75 mm                     |
| VESA MAXIMUM      | 100 x 100 mm                   |
| COLOUR            | 'black'                        |