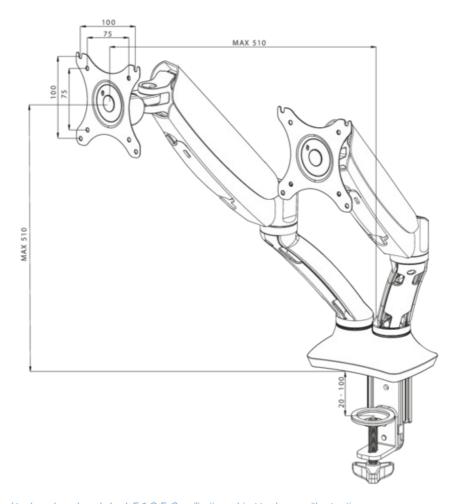

## 1.

| TYPE              | gas spring desk mount for desktop monitor |
|-------------------|-------------------------------------------|
| NUMBER OF SCREENS | 2                                         |
| SCREEN SIZE       | 10" - 27"                                 |
| HEIGHT ADJUSTMENT | 0 - 399 mm                                |
| SCREEN ROTATION   | PIVOT 90°                                 |
| TILT              | -85° - 15°                                |
| SWIVEL            | 360°                                      |
| MAX WEIGHT        | 5 kg                                      |
| MIN WEIGHT        | 1.5 kg                                    |
| VESA MINIMUM      | 75 x 75 mm                                |
| VESA MAXIMUM      | 100 x 100 mm                              |
| COLOUR            | 'black'                                   |