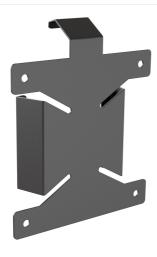

## High quality bracket for mounting a Mini PC/Thin Client PC

This solution is compatible with almost all Mini PC/Thin Client PC's.

Please check your product on the iiyama website, Compatible Accessories tab, to find the bracket compatible with your monitor.