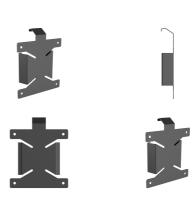

## High quality bracket for mounting a Mini PC/Thin Client PC

This solution is compatible with almost all Mini PC/Thin Client PC's.

Please check your product on the iiyama website, Compatible Accessories tab, to find the bracket compatible with your monitor.