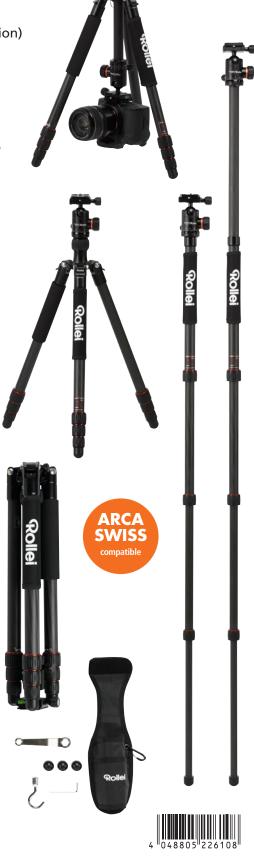

## **Tripod C5i Carbon**

## Rollei Tripod C5i Carbon

- ▶ 8 layers of carbon
- ▶ 3D ball head for professional applications
- > Tripod head with spirit level for vertical and horizontal alignment
- ▶ Easy handling thanks to quick shoe camera mount
- ▶ Conversion to monopod possible
- ▶ Redating central column for macro photography (reverse position)
- ▶ Column brake to lock the central column
- ▶ Handy quick-release locks to secure the leg lengths
- Non-slip foam grip on the tripod legs, protecting your fingers from the cold and for a secure grip
- ▶ Integrated spikes

| Tripod                                                         |                    |          |
|----------------------------------------------------------------|--------------------|----------|
| Weight (without ball head)                                     | 1026 g             |          |
| Weight (incl. ball head)                                       | 1335 g             |          |
| Max. Height                                                    | 157.5 cm           |          |
| Min. Height (reverse position)                                 | 2.5 cm             |          |
| Folded Height                                                  | 43,5 cm            |          |
| Max. Load                                                      | 8 kg               |          |
| Leg Sections                                                   | 4                  |          |
| <b>Tubing Diameters</b>                                        | 25, 22, 19, 15 mm  |          |
| Material                                                       | Carbon             |          |
| Monopod                                                        | large              | small    |
| Weight (without ball head)                                     | 343 g              | 257 g    |
| Weight (incl. ball head)                                       | 654 g              | 568 g    |
| Max. Height                                                    | 164.5 cm           | 131.5 cm |
| Min. Height                                                    | 82 cm              | 49 cm    |
| Ball Head                                                      |                    |          |
| Control                                                        | Pan, lock and tilt |          |
| Height                                                         | 90 mm              |          |
| Base Width                                                     | 42 mm              |          |
| Weight                                                         | 311 g              |          |
| Load Capacity                                                  | 8 kg               |          |
| Plate Size                                                     | 49 x 41 mm         |          |
| Plate Weight                                                   | 34 g               |          |
| Content                                                        |                    |          |
| Tripod C5i Carbon, Panorama Ball Head, Tripod hook, Allen Key, |                    |          |

Quick Release Plate and Tripod Bag

Subject to technical changes.