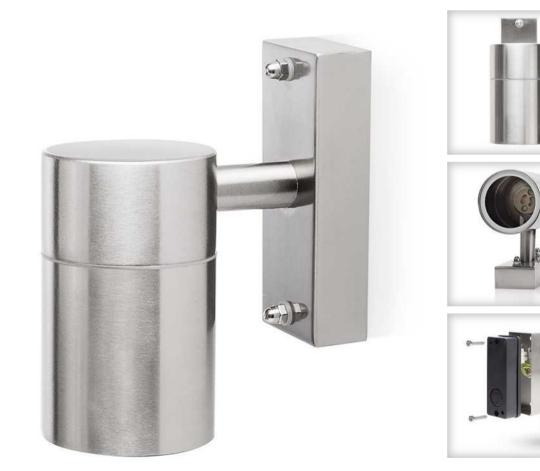

## stainless steel modern 2605.009L

This outdoor wall light is made of stainless steel with glossy finish. The garden light is delivered with GU10 fitting (also suitable for LED). Because of his simplistic design it's a timeless light for every garden.

| Main material    | Stainless steel |
|------------------|-----------------|
| Where to use     | Outdoor         |
| Power supply     | Main            |
| Lamp type        | Wall lamp       |
| Bulb included    | No              |
| Replaceable bulb | Yes             |
| Lamp base        | GU10            |
| Maximum wattage  | 20 W            |
| Energy class     | A++ through E   |
| Isolation class  | I               |
| LED suitable     | Yes             |
| IP rating        | IP44            |