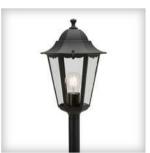

## classic 125cm lantern E27 aluminium glass 5000.037

Classic outdoor garden post of 125 cm is made of aluminium and glass. This traditional garden light creates a nice sphere in every garden. This garden post is deliverd including standard fitting (E27) and is therefore also suitable for LED.

| Main material    | Aluminum Glass |
|------------------|----------------|
| Colour           | Black          |
| Where to use     | Outdoor        |
| Power supply     | Main           |
| Lamp type        | Floor lamp     |
| Bulb included    | No             |
| Lamp base        | E27            |
| Replaceable bulb | Yes            |
| Maximum wattage  | 60 W           |
| Energy class     |                |
| Isolation class  | 1              |
| LED suitable     | Yes            |
| IP rating        | IP44           |