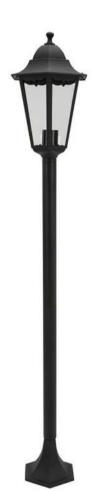

## classic 125cm lantern E27 aluminium glass 5000.037

Classic outdoor garden post of 125 cm is made of aluminium and glass. This traditional garden light creates a nice sphere in every garden. This garden post is deliverd including standard fitting (E27) and is therefore also suitable for LED.

| Main material    | Aluminum Glass |
|------------------|----------------|
| Colour           | Black          |
| Where to use     | Outdoor        |
| Power supply     | Main           |
| Lamp type        | Floor lamp     |
| Bulb included    | No             |
| Lamp base        | E27            |
| Replaceable bulb | Yes            |
| Maximum wattage  | 60 W           |
| Energy class     |                |
| Isolation class  | 1              |
| LED suitable     | Yes            |
| IP rating        | IP44           |