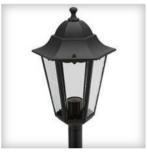

## classic 125cm lantern E27 aluminium glass 5000.037

Classic outdoor garden post of 125 cm is made of aluminium and glass. This traditional garden light creates a nice sphere in every garden. This garden post is deliverd including standard fitting (E27) and is therefore also suitable for LED.

| Main material    | Aluminum Glass |
|------------------|----------------|
| Colour           | Black          |
| Where to use     | Outdoor        |
| Power supply     | Main           |
| Lamp type        | Floor lamp     |
| Bulb included    | No             |
| Lamp base        | E27            |
| Replaceable bulb | Yes            |
| Maximum wattage  | 60 W           |
| Energy class     |                |
| Isolation class  | 1              |
| LED suitable     | Yes            |
| IP rating        | IP44           |