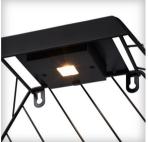

## 28 x 10.5 x 25.5 cm

This solar wall planter is the perfect decorative wall light for in your garden or conservatory. Highlight you prize-winning plants or decorations. With its day/night sensor it will automatically light up once it senses that it has become dark.

| Main material                | Steel       |
|------------------------------|-------------|
| Indoor/Outdoor               | Outdoor     |
| Power supply                 | Solar       |
| Bulb included                | No          |
| Sensor type                  | Day & Night |
| Battery capacity             | 800 mAh     |
| Operating time up to         | 8           |
| Luminous flux nominal useful | 8 lm        |
| Light colour                 | Warm white  |
| IP rating                    | IP44        |