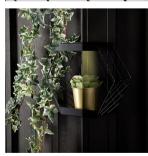

## 28 x 10.5 x 25.5 cm

This solar wall planter is the perfect decorative wall light for in your garden or conservatory. Highlight you prize-winning plants or decorations. With its day/night sensor it will automatically light up once it senses that it has become dark.