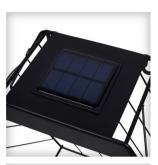

## 28 x 10.5 x 25.5 cm

This solar wall planter is the perfect decorative wall light for in your garden or conservatory. Highlight you prize-winning plants or decorations. With its day/night sensor it will automatically light up once it senses that it has become dark.

| Main material                | Steel       |
|------------------------------|-------------|
| Indoor/Outdoor               | Outdoor     |
| Power supply                 | Solar       |
| Bulb included                | No          |
| Sensor type                  | Day & Night |
| Battery capacity             | 800 mAh     |
| Operating time up to         | 8           |
| Luminous flux nominal useful | 8 lm        |
| Light colour                 | Warm white  |
| IP rating                    | IP44        |