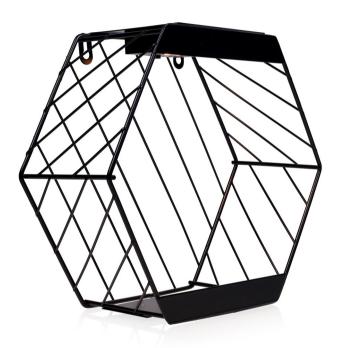

## LED solar planter wall light

## 28 x 10.5 x 25.5 cm

This solar wall planter is the perfect decorative wall light for in your garden or conservatory. Highlight you prize-winning plants or decorations. With its day/night sensor it will automatically light up once it senses that it has become dark.

| Main material                | Steel       |
|------------------------------|-------------|
| Indoor/Outdoor               | Outdoor     |
| Power supply                 | Solar       |
| Bulb included                | No          |
| Sensor type                  | Day & Night |
| Battery capacity             | 800 mAh     |
| Operating time up to         | 8           |
| Luminous flux nominal useful | 8 lm        |
| Light colour                 | Warm white  |
| IP rating                    | IP44        |