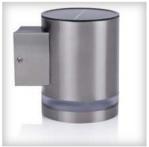

## LED solar wall light

## day night sensor stainless steel GWS-003-DS

This high quality outdoor wall light is solar powered so no wiring necessary. The stainless steel solar light is easy to install and maintenance free because of incl LED. This outdoor light switches automatically on and off with the daynight sensor