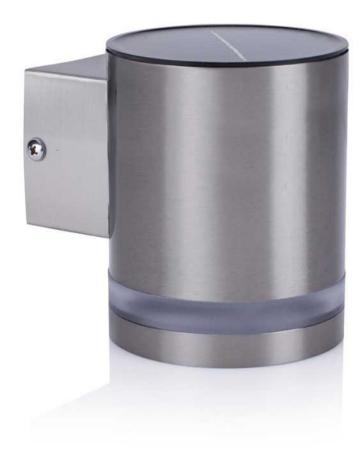

## LED solar wall light

## day night sensor stainless steel GWS-003-DS

This high quality outdoor wall light is solar powered so no wiring necessary. The stainless steel solar light is easy to install and maintenance free because of incl LED. This outdoor light switches automatically on and off with the daynight sensor