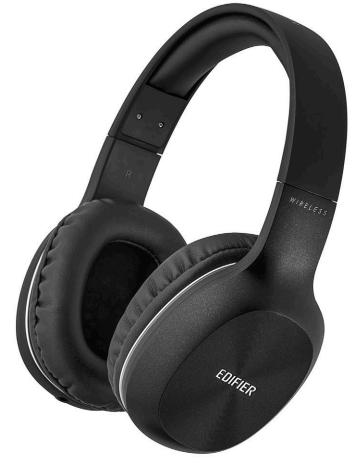

# **EDIFIER®**

# W800BT Plus

## Bluetooth AptX Stereo Headphones

#### **Features**

- Bluetooth: Qualcomm QCC V5.1 for stable connection
- Φ40mm audio drivers deliver detailed and powerful sound
- · Built-in rechargeable batteries allow up to 55 hours of playtime
- · Noise reduction for clear phone conversations
- · Connects to two Bluetooth devices simultaneously
- · Find audio presets and more on the EDIFIER Connect app