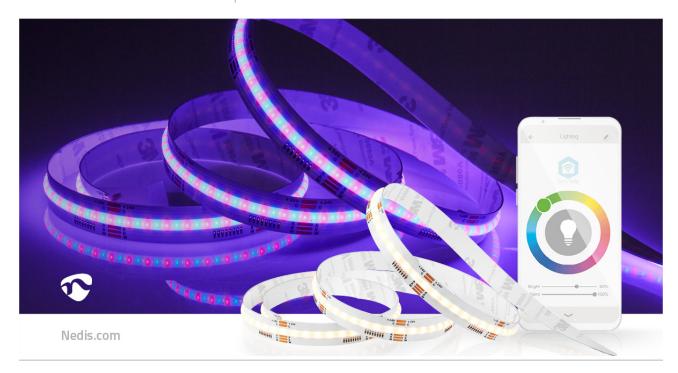

This Nedis ultra-thin COB LED strip can be used in any room and place in the house. Control it in the Nedis SmartLife application, set schedules or automations or use your favourite voice assistants to control the brightness of this COB LED strip. It connects directly to Wi-Fi, so no separate hub is required.

This COB LED strip has a warm to cool white colour and RGB colour scheme so it is very easy to set the preferred colour white by adjusting it in the Nedis SmartLife App.

Due to its flexibility, this COB LED strip can be used for any type of installation at home. The product has a length of 2 metres and can be shortened so it can be used for endless possibilities.

#### Features

- Super thin LED-strip, with a width of just 12 mm
- Easy to set up in your Nedis® SmartLife app simply connect it to your Wi-Fi to set, control and schedule this LED strip
- COB LEDs are much more efficient than traditional LEDs
- Suitable for any installation: the strips can be shortened every 50 cm
- New and innovative chip technique with 640 LEDs per metre
- A smooth, bright and continuous light effect, no empty/dark spaces due to the COB technique