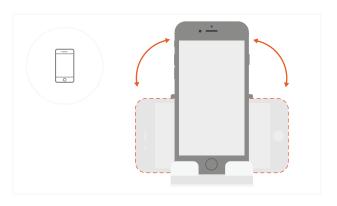

## INSTRUCTIONAL GUIDE

1 Effortlessly adjust your device to the perfect viewing angle with its 270-degree mount and base hinge.

Minimize neck strain by elevating your MacBook to a comfortable height by adjusting the back hinge.