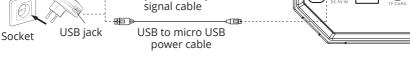

#### Attention! The built-in battery must be charged completely prior to the application. Speaker system battery charging

• Connect speaker system to a USB port of PC or USB charger using micro USB to USB cable (included). During battery charging the indicator (1) is red. Indicator (1) goes out when the battery is charged.

Fig. 2. Connection diagram