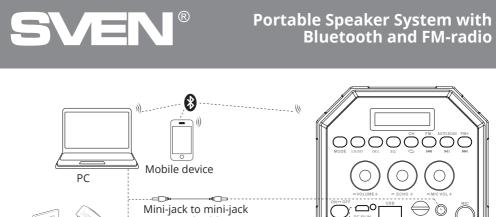

Fig. 2. Connection diagram

#### Attention! The built-in battery must be charged completely prior to the application. Speaker system battery charging

• Connect speaker system to a USB port of PC or USB charger using micro USB to USB cable (included). During battery charging the indicator (1) is red. Indicator (1) goes out when the battery is charged.