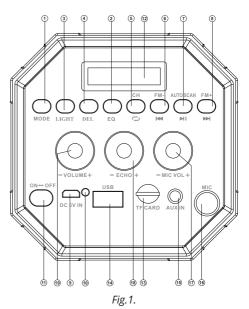

#### Speaker system description

① MODE: switching modes button: Bluetooth/Radio / Player/LINE IN (short press);

- ON/OFF the service signals (long pressing in Bluetooth mode)
- ② EQ: EQ mode switch button

③ LIGHT: switching backlight modes (short press);

Turning on / off the backlight (long press)

④ DEL: FM station deletion (long press in Radio mode)

Connecting an additional speaker (only in Bluetooth mode)

repeat mode selection button (in the Player mode): ONE – repeats the current track; RAND – play tracks in the random order; ALL – plays all tracks in the sequential order

⑥ FM-/₩: next track (short pressing in Player and Bluetooth mode); Navigation on the track (long pressing in Player mode); Next track/station (in Radio mode)

⑦ AUTO SCAN/HI: Play/Pause button (in Player and Bluetooth mode); Start/Stop auto scan (long pressing in Radio mode); Mute (short pressing in Radio mode)

(1) FM+/>: next track (short pressing in Player and Bluetooth mode); Navigation on the track (long pressing in Player mode); Next track/station (in Radio mode)

DC 5V IN: micro USB jack for charger connecting, the USB port of laptop / PC

1 Indicator

1 ON/OFF: POWER button

12 Display

13 TF CARD: micro SD card slot

<sup>(1)</sup> USB: USB-flash card slot

1 AUX IN: 3.5 mm mini-jack for audio

signal connecting (phone, MP3 player, etc.)

16 MIC: 6.3 mm jack microphone jack

1 MIC VOL +/-: microphone volume

control knob

(18) ECHO +/-: microphone echo adjustment knob

19 VOLUME: volume control knob