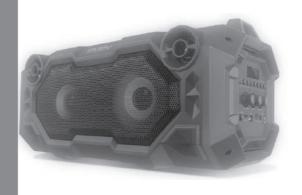

Portable Speaker System with Bluetooth and FM-radio

### Portable Speaker System with Bluetooth and FM-radio

#### APPLICATION

SVEN PS-500, PS-550 portable multimedia speaker system with Bluetooth and FM-radio is designed for operation with PC, notebooks and other mobile devices by means of data transfer via Bluetooth protocol. It can be also used in internet telephony, during video conferences, in multimedia applications, in interactive games, for speech recognition and foreign language teaching. Microphone input with echo function, FM-tuner and the player with USB-flash and micro SD-cards are included.