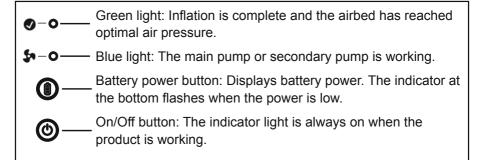

**NOTE:** This pump has an auto-reinflation feature. Please keep the pump turned on to maintain the specified pressure level.

The two buttons on the control panel will not work when the pump is charging.

**ALARM:** Both green light and blue light are flashing: The airbed cannot reach the specified pressure level. Please follow steps below.

- 1. Ensure airbed and valve do not leak air.
- 2. If there are no problem, please press the power button. The light will stop flashing.