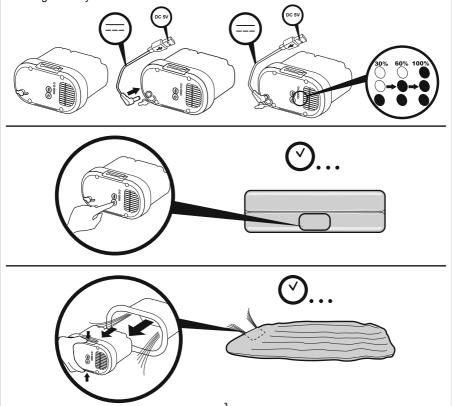

#### **OPERATION**

- 1. Charging:
  - 1.1. Two lithium cell 2200mAh rechargeable batteries are inside the pump. Please charge the batteries for at least 6 hours before first use.
  - 1.2. The pump can only be used with provided Micro USB charging line. Only a DC 5V adaptor with safety certification may be used for this pump.
  - 1.3. When using charger with 2A electricity, the charging time will be around 4 hours. If using an adaptor with rated current less than 2A, the charging time will be longer.
  - 1.4. When charging, three indicator lights turn on in cycle. Three indicator lights are on at the same time indicates the electricity is full.
- 2. Do not block the rotation of the motor or the fan blades. Do not insert the objects into or interfere with the fan chamber.
- 3. The pump must be stored in a dry location at -20°C-45°C temperature. If the pump is not used for more than 6 months, the battery will discharge. The battery must be charged every 3 months.

**NOTE:** This pump has an auto-reinflation feature. Please keep the pump turned on to maintain the specified pressure level.

The two buttons on the control panel will not work when the pump is charging.