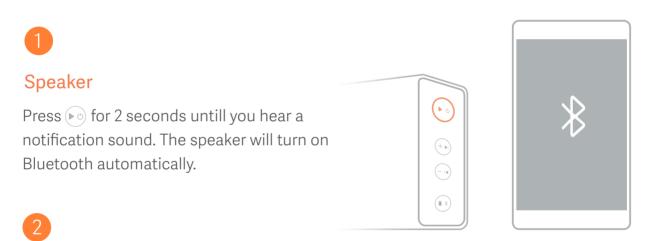

## Mobile devices

Turn on Bluetooth on your mobile device and choose Mi Bluetooth Speaker. After the speaker is connected, you will hear a notification sound and LED light will turn blue. Turn on Bluetooth on your mobile device next time, and the speaker will connect automatically.

#### Connect new mobile device

Long press 💿 for 2 seconds to make the speaker's Bluetooth visible. Then connect the speaker from a new device.