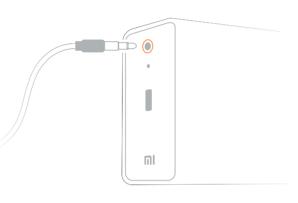

## Wired speaker

Connect your speaker via 3.5mm cable to play music.

\*Audio will be played via Bluetooth if connection is established.