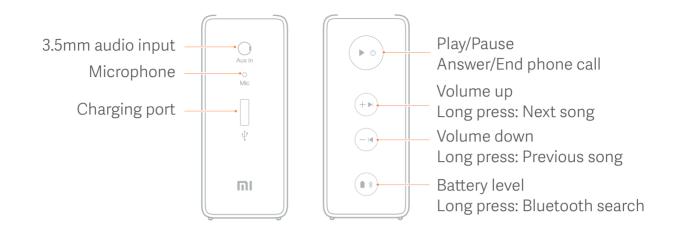

# Mi Bluetooth Speaker

This version is for private use only and should not be distributed.

# Controls



# | Connect



## Mobile devices

Turn on Bluetooth on your mobile device and choose Mi Bluetooth Speaker. After the speaker is connected, you will hear a notification sound and LED light will turn blue. Turn on Bluetooth on your mobile device next time, and the speaker will connect automatically.

#### More

#### Connect new mobile device

Long press 💿 for 2 seconds to make the speaker's Bluetooth visible. Then connect the speaker from a new device.

## | Features



## **Bluetooth speaker**

Connect via Bluetooth to control the speaker from your phone.

## Wired speaker

Connect your speaker via 3.5mm cable to play music.

\*Audio will be played via Bluetooth if connection is established.





## Phone

When connected via Bluetooth, the speaker will pause the music and play a ringtone