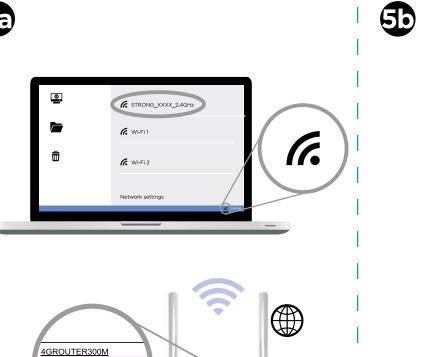

1 . .



## STRONG



## 4G ROUTER 300M

Share your 4G LTE Internet connection in any place with any device



Installation Instructions Installationsanleitung Instructions d'installation Istruzioni per l'installazione Instrucciones de instalación Instruções de instalação Installatie instructies Installationsvejledning Installasjonsinstruksjon Installationsanvisning Telepítési Utasítás Pokyny k instalaci Pokyny k inštalácii Instrukcja instalacji Upute za instalaciju Ръководство за бърз монтаж Instrucțiuni de Instalare Облуίες Еγκατάστασης Инструкция по установке Інструкция з встановлення





www.strong.tv

Supplied by STRONG AUSTRIA Represented by STRONG Ges.m.b.H Teinfaltstraße 8/4.Stock A-1010 Vienna, Austria Email : support\_at@strong.tv



2 4GHz

Wi-Fi Password: XXXXXXXXXX IP: 192.