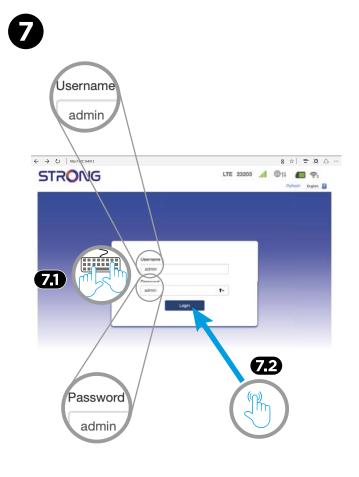

www.strong.tv

Supplied by STRONG AUSTRIA Represented by STRONG Ges.m.b.H Teinfaltstraße 8/4.Stock A-1010 Vienna, Austria Email : support\_at@strong.tv

2 4GHz

Wi-Fi Password: XXXXXXXXXX IP: 192.168.0.1 Username: admin Password: admin hput: 12 V DC --- 1 A