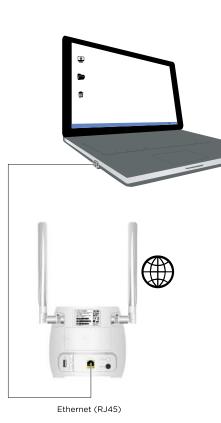

1 . .



## STRONG



## 4G ROUTER 300M

Share your 4G LTE Internet connection in any place with any device



Installation Instructions Installationsanleitung Instructions d'installation Istruzioni per l'installazione Instrucciones de instalación Instruções de instalação Installatie instructies Installationsvejledning Installasjonsinstruksjon Installationsanvisning Telepítési Utasítás Pokyny k instalaci Pokyny k inštalácii Instrukcja instalacji Upute za instalaciju Ръководство за бърз монтаж Instrucțiuni de Instalare Облуίες Еγκατάστασης Инструкция по установке Інструкция з встановлення





www.strong.tv

Supplied by STRONG AUSTRIA Represented by STRONG Ges.m.b.H Teinfaltstraße 8/4.Stock A-1010 Vienna, Austria Email : support\_at@strong.tv



2 4GHz

Wi-Fi Password: XXXXXXXXXX IP: 192.168.0.1 U