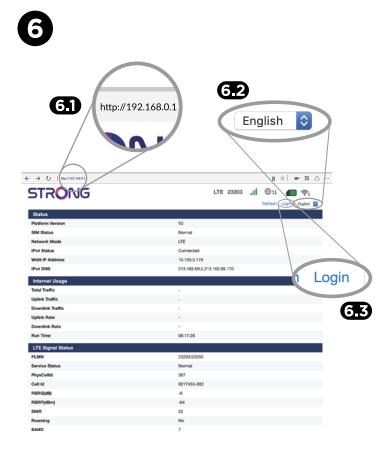

www.strong.tv

Supplied by STRONG AUSTRIA Represented by STRONG Ges.m.b.H Teinfaltstraße 8/4.Stock A-1010 Vienna, Austria Email : support\_at@strong.tv

2 4GHz

Wi-Fi Password: XXXXXXXXXX IP: 192.168.0.1 Username: admin Password: admin hput: 12 V DC --- 1 A