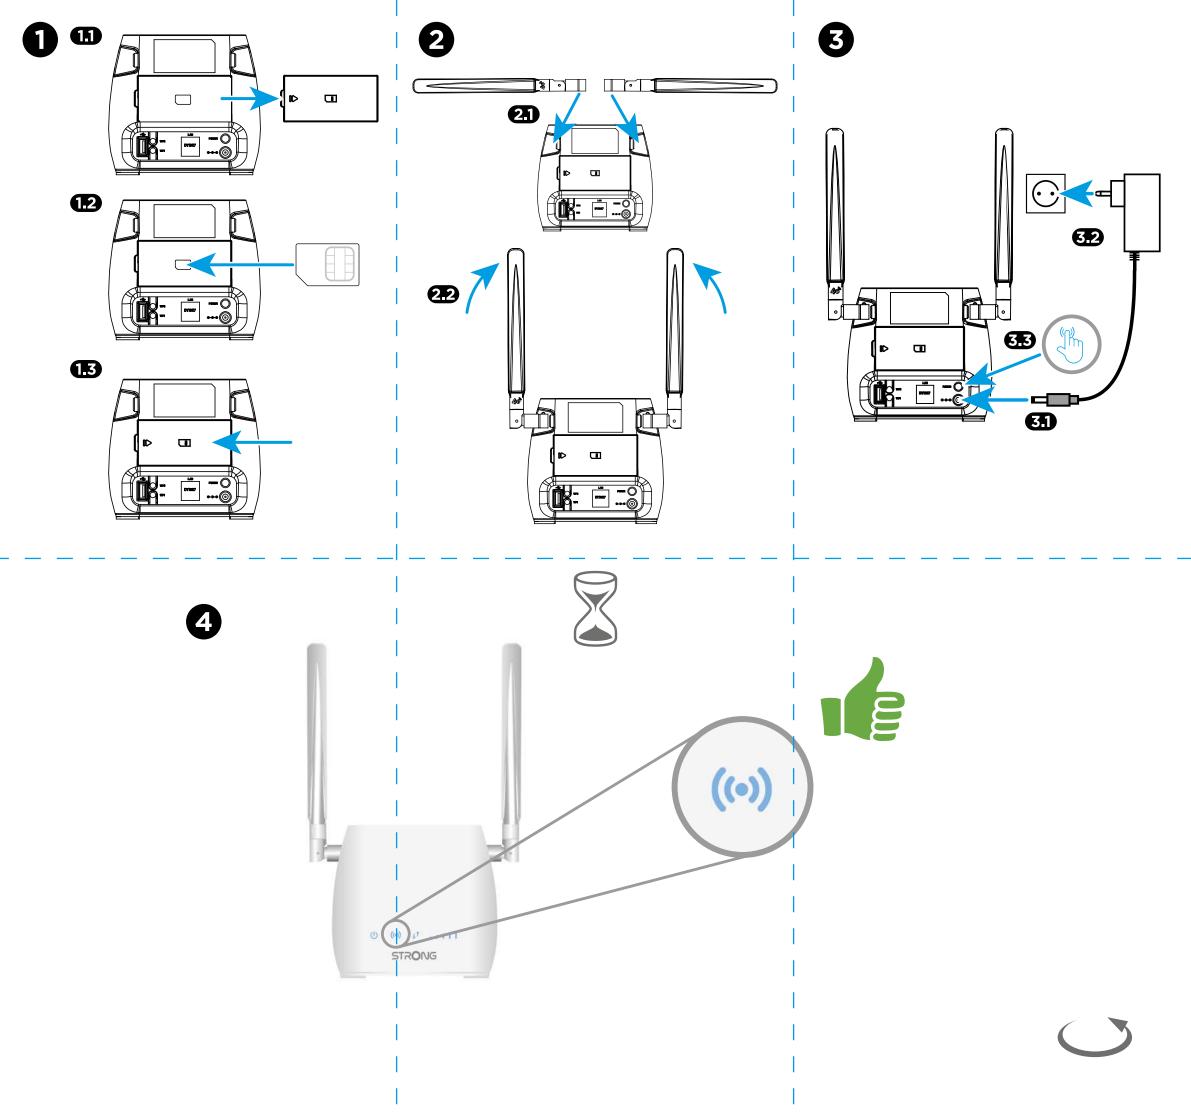

## 4G ROUTER 300M

Share your 4G LTE Internet connection in any place with any device

Installation Instructions Installationsanleitung Instructions d'installation Istruzioni per l'installazione Instrucciones de instalación Instruções de instalação Installatie instructies Installationsvejledning Installasjonsinstruksjon Installationsanvisning Telepítési Utasítás Pokyny k instalaci Pokyny k inštalácii Instrukcja instalacji Upute za instalaciju Ръководство за бърз монтаж Instrucțiuni de Instalare Облуίες Еγκατάστασης Инструкция по установке Інструкция з встановлення

www.strong.tv

Supplied by STRONG AUSTRIA Represented by STRONG Ges.m.b.H Teinfaltstraße 8/4.Stock A-1010 Vienna, Austria Email : support\_at@strong.tv

2 4GHz

Wi-Fi Password: XXXXXXXXXX IP: 192.168.0.1 Username: admin Password: admin hput: 12 V DC --- 1 A