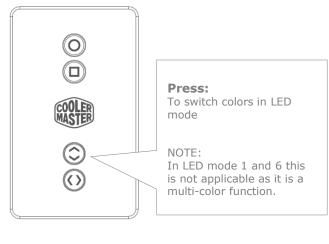

# **USER MANUAL**

## 01. Controller Description



#### 02. LED Modes



#### 03. Addressable RGB/RGB Mode

IMPORTANT: 7 LEDs indicators are illuminated for illustration purposes. The lights will not be visible when the device is turned off.



#### Default:

When plugged in on right side 4 LED will light up. For demonstration purpose the LED light will be shaded to indicate that it is on

#### Note:

The 2 bottom LED always on when plugged in.

#### 04. Addressable RGB/RGB Mode



#### 5. Addressable RGB/RGB Mode



#### 06. Color Adjustment Mode





# **USER MANUAL**

## 07. Lighting Speed Adjustment



## 08. Left Side Functions



## 09. Reset Function (Plugged in)

When Plugged in: The Reset Button on the Case IO Panel can be used to switch between LED modes, (same as in Step 2). Press and Hold for 5 secs to restart your computer

## 10. Right Side Function



#### 11. Top Function



#### 12. Bottom Functions