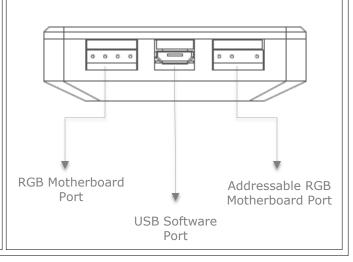

ators are illuminated for illustration purposes. The lights will not be visible when the device is turned off.



#### Default:

When plugged in on right side 4 LED will light up. For demonstration purpose the LED light will be shaded to indicate that it is on

#### Note:

The 2 bottom LED always on when plugged in.

#### 04. Addressable RGB/RGB Mode



#### 5. Addressable RGB/RGB Mode



#### 06. Color Adjustment Mode





# **USER MANUAL**

## 07. Lighting Speed Adjustment



## 08. Left Side Functions



## 09. Reset Function (Plugged in)

When Plugged in: The Reset Button on the Case IO Panel can be used to switch between LED modes, (same as in Step 2). Press and Hold for 5 secs to restart your computer

## 10. Right Side Function



#### 11. Top Function



#### 12. Bottom Functions