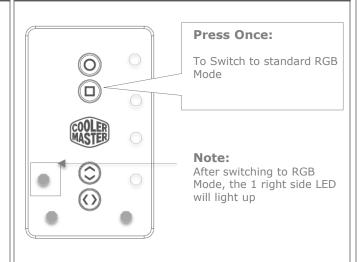

# **USER MANUAL**

## 01. Controller Description



#### 02. LED Modes



#### 03. Addressable RGB/RGB Mode

IMPORTANT: 7 LEDs indicators are illuminated for illustration purposes. The lights will not be visible when the device is turned off.



#### Default:

When plugged in on right side 4 LED will light up. For demonstration purpose the LED light will be shaded to indicate that it is on

#### Note:

The 2 bottom LED always on when plugged in.

#### 04. Addressable RGB/RGB Mode



#### 5. Addressable RGB/RGB Mode



#### 06. Color Adjustment Mode





# **USER MANUAL**

## 07. Lighting Speed Adjustment



## 08. Left Side Functions



## 09. Reset Function (Plugged in)

When Plugged in: The Reset Button on the Case IO Panel can be used to switch between LED modes, (same as in Step 2). Press and Hold for 5 secs to restart your computer

## 10. Right Side Function



#### 11. Top Function



#### 12. Bottom Functions