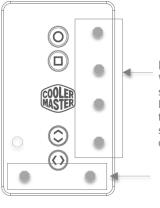

#### 03. Addressable RGB/RGB Mode

IMPORTANT: 7 LEDs indicators are illuminated for illustration purposes. The lights will not be visible when the device is turned off.

#### Default:

When plugged in on right side 4 LED will light up. For demonstration purpose the LED light will be shaded to indicate that it is on

#### Note:

The 2 bottom LED always on when plugged in.