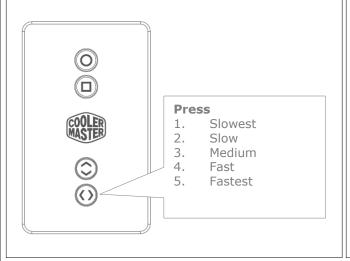

# **USER MANUAL**

## 01. Controller Description



#### 02. LED Modes



#### 03. Addressable RGB/RGB Mode

IMPORTANT: 7 LEDs indicators are illuminated for illustration purposes. The lights will not be visible when the device is turned off.



#### Default:

When plugged in on right side 4 LED will light up. For demonstration purpose the LED light will be shaded to indicate that it is on

#### Note:

The 2 bottom LED always on when plugged in.

#### 04. Addressable RGB/RGB Mode



#### 5. Addressable RGB/RGB Mode



#### 06. Color Adjustment Mode





# **USER MANUAL**

## 07. Lighting Speed Adjustment



## 08. Left Side Functions



## 09. Reset Function (Plugged in)

When Plugged in: The Reset Button on the Case IO Panel can be used to switch between LED modes, (same as in Step 2). Press and Hold for 5 secs to restart your computer

## 10. Right Side Function



#### 11. Top Function



#### 12. Bottom Functions