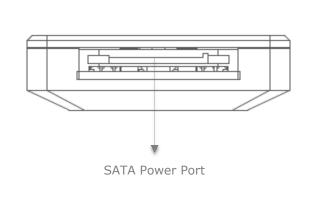

Mode

IMPORTANT: 7 LEDs indicators are illuminated for illustration purposes. The lights will not be visible when the device is turned off.



#### Default:

When plugged in on right side 4 LED will light up. For demonstration purpose the LED light will be shaded to indicate that it is on

#### Note:

The 2 bottom LED always on when plugged in.

#### 04. Addressable RGB/RGB Mode



#### 5. Addressable RGB/RGB Mode



#### 06. Color Adjustment Mode





# **USER MANUAL**

## 07. Lighting Speed Adjustment



## 08. Left Side Functions



## 09. Reset Function (Plugged in)

When Plugged in: The Reset Button on the Case IO Panel can be used to switch between LED modes, (same as in Step 2). Press and Hold for 5 secs to restart your computer

## 10. Right Side Function



#### 11. Top Function



#### 12. Bottom Functions