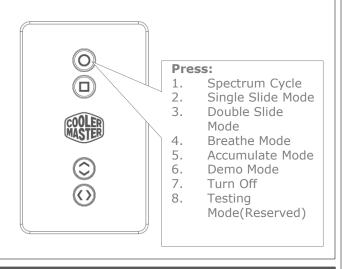

# **USER MANUAL**

## 01. Controller Description



#### 02. LED Modes



#### 03. Addressable RGB/RGB Mode

IMPORTANT: 7 LEDs indicators are illuminated for illustration purposes. The lights will not be visible when the device is turned off.



#### Default:

When plugged in on right side 4 LED will light up. For demonstration purpose the LED light will be shaded to indicate that it is on

#### Note:

The 2 bottom LED always on when plugged in.

#### 04. Addressable RGB/RGB Mode



#### 5. Addressable RGB/RGB Mode



#### 06. Color Adjustment Mode





# **USER MANUAL**

## 07. Lighting Speed Adjustment



## 08. Left Side Functions



## 09. Reset Function (Plugged in)

When Plugged in: The Reset Button on the Case IO Panel can be used to switch between LED modes, (same as in Step 2). Press and Hold for 5 secs to restart your computer

## 10. Right Side Func