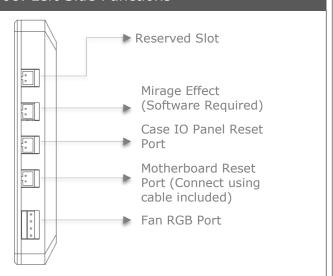

# **USER MANUAL**

## 01. Controller Description



#### 02. LED Modes



#### 03. Addressable RGB/RGB Mode

IMPORTANT: 7 LEDs indicators are illuminated for illustration purposes. The lights will not be visible when the device is turned off.



#### Default:

When plugged in on right side 4 LED will light up. For demonstration purpose the LED light will be shaded to indicate that it is on

#### Note:

The 2 bottom LED always on when plugged in.

#### 04. Addressable RGB/RGB Mode



#### 5. Addressable RGB/RGB Mode



#### 06. Color Adjustment Mode





# **USER MANUAL**

## 07. Lighting Speed Adjustment



## 08. Left Side Functions



## 09. Reset Function (Plugged in)

When Plugged in: The Reset Button on the Case IO Panel can be used to switch between LED modes, (same as in Step 2). Press and Hold for 5 secs to restart your computer

## 10. Right Side Function



#### 11. Top Function



#### 12. Bottom Functions