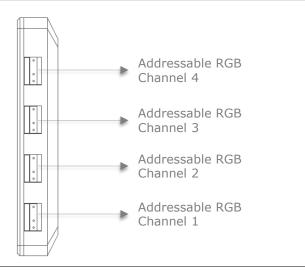

03. Addressable RGB/RGB Mode

IMPORTANT: 7 LEDs indicators are illuminated for illustration purposes. The lights will not be visible when the device is turned off.



#### Default:

When plugged in on right side 4 LED will light up. For demonstration purpose the LED light will be shaded to indicate that it is on

#### Note:

The 2 bottom LED always on when plugged in.

#### 04. Addressable RGB/RGB Mode



#### 5. Addressable RGB/RGB Mode



#### 06. Color Adjustment Mode





# **USER MANUAL**

## 07. Lighting Speed Adjustment



## 08. Left Side Functions



## 09. Reset Function (Plugged in)

When Plugged in: The Reset Button on the Case IO Panel can be used to switch between LED modes, (same as in Step 2). Press and Hold for 5 secs to restart your computer

## 10. Right Side Function



#### 11. Top Function



#### 12. Bottom Functions