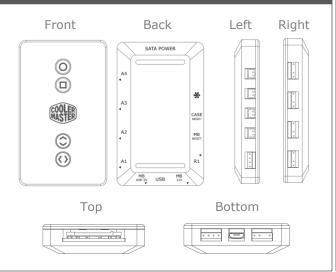

# **USER MANUAL**

## 01. Controller Description



#### 02. LED Modes



#### 03. Addressable RGB/RGB Mode

IMPORTANT: 7 LEDs indicators are illuminated for illustration purposes. The lights will not be visible when the device is turned off.



#### Default:

When plugged in on right side 4 LED will light up. For demonstration purpose the LED light will be shaded to indicate that it is on

#### Note:

The 2 bottom LED always on when plugged in.

#### 04. Addressable RGB/RGB Mode



#### 5. Addressable RGB/RGB Mode



#### 06. Color Adjustment Mode





# **USER MANUAL**

## 07. Lighting Speed Adjustment



## 08. Left Side Functions



## 09. Reset Function (Plugged in)

When Plugged in: The Reset Button on the Case IO Panel can be used to switch between LED modes, (same as in Step 2). Press and Hold for 5 secs to restart your computer