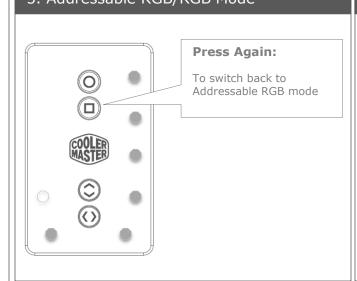

# **USER MANUAL**

## 01. Controller Description



#### 02. LED Modes



#### 03. Addressable RGB/RGB Mode

IMPORTANT: 7 LEDs indicators are illuminated for illustration purposes. The lights will not be visible when the device is turned off.



#### Default:

When plugged in on right side 4 LED will light up. For demonstration purpose the LED light will be shaded to indicate that it is on

#### Note:

The 2 bottom LED always on when plugged in.

#### 04. Addressable RGB/RGB Mode



#### 5. Addressable RGB/RGB Mode



#### 06. Color Adjustment Mode





# **USER MANUAL**

## 07. Lighting Speed Adjustment



## 08. Left Side Functions



## 09. Reset Function (Plugged in)

When Plugged in: The Reset Button on the Case IO Panel can be used to switch between LED modes, (same as in Step 2). Press and Hold for 5 secs to restart your computer

## 10. Right Side Function



#### 11. Top Function



#### 12. Bottom Functions