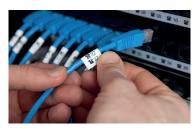

## Rhino 6000+ | Authentic Labels

Print up to 24mm labels

Print 8 barcode types

DYMO RHINO 6000

Rhino<sup>™</sup> 6000+ comes in a

practical kit case

including QR codes

and sizes