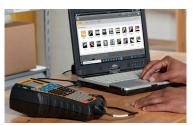

## PC-connected or portable labeling tool

Create labels from DYMO ID<sup>™</sup> software on PC and print with Rhino 6000+ for easy editing

 $\otimes$ 

CUT

DYMO

W X SPACE

110-BLOCK LIBRAR

OK

SHI

Robust auto-cutter cuts up to 7.000 labels without cleaning

Includes more than 250 pre-programmed industry symbols

Use the FREE Dymo ID<sup>™</sup> PC software to create labels or use this powerful labeler on its own