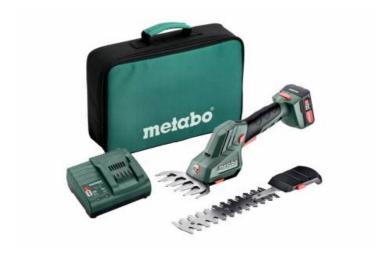

## Scope of delivery

Shrub blade

Li-Power battery pack (12 V/2.0 Ah)

Charger SC 30

Tool bag

Grass blade

Storage slipcase

www.metabo.com 2/2