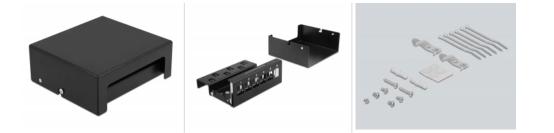

## Description

This patch panel by Delock can be used as a junction box on the wall or in enclosures. Additionally, clips for DIN rail mounting are included.

With its standardized dimensions, it is suitable for easy snap-in mounting of 6 Keystone modules.

## Package content

- · Keystone patch panel
- 2 DIN-rail clips
- 2 screws
- 6 zip-tie