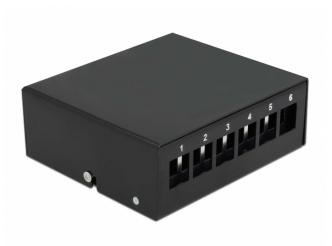

# Keystone Patch Panel 6 Port black

## Description

This patch panel by Delock can be used as a junction box on the wall or in enclosures. Additionally, clips for DIN rail mounting are included.

With its standardized dimensions, it is suitable for easy snap-in mounting of 6 Keystone modules.

#### Specification

- 6 Keystone ports 19.2 x 14.9 mm
- Cable routing 180°
- Shielded
- Metal housing
- Colour: black
- Dimensions (LxWxH): ca. 123.5 x 112.5 x 45.2 mm