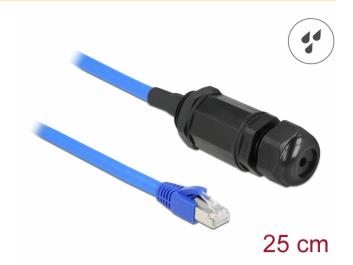

# Cable RJ45 plug to RJ45 jack Cat.6 waterproof with cable gland

## Description

This waterproof RJ45 set by Delock **protects the Ethernet connection** on the network cable from damage and the effects of the weather. The included cable gland in the delivery content can be mounted to the threaded coupling of the RJ45 jack and allows a **watertight seal** to the housing and is **ideal for outdoor use**.

#### IP68 dust and waterproof

The **IP68 protection** class offers increased protection against dirt and moisture for the connection of network cables.

#### **Specification**

- Connectors:
- 1 x RJ45 plug
- 1 x RJ45 jack with threaded coupling
- Cat.6 specification
- Shielded
- Protection class: IP68
- · Cable gauge: 26 AWG
- For cable diameter from 6 11 mm
- Cable length: ca. 25 cm
- Operating temperature: -10 °C ~ 65 °C
- Material: plastic
- Colour: black / blue