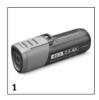

# ACCESSORIES FOR GSH 4-4 PLUS 1.445-320.0

|                                    |   |             |                                                                                                                                                                                                                   | _ |
|------------------------------------|---|-------------|-------------------------------------------------------------------------------------------------------------------------------------------------------------------------------------------------------------------|---|
|                                    |   |             |                                                                                                                                                                                                                   |   |
|                                    |   | Order no.   | Description                                                                                                                                                                                                       |   |
| BATTERIES                          |   |             |                                                                                                                                                                                                                   |   |
| Battery Power 4/25                 | 1 | 2.443-002.0 | The 2.5 Ah Kärcher Battery Power exchangeable battery is suitable for use in all 4 V Kärcher Battery Power devices.                                                                                               |   |
| BATTERY CHARGERS                   |   |             |                                                                                                                                                                                                                   |   |
| Fast Charger Duo Battery Power 4 V | 2 | 2.443-060.0 | The Fast Charger Duo charges up to 2 Kärcher Battery Power exchangeable batteries up to 80% with 2.5 Ah respectively in just 50 minutes and is suitable for all 4 V Kärcher Battery Power exchangeable batteries. |   |
| GRASS AND SHRUB SHEAR              |   |             |                                                                                                                                                                                                                   |   |
| Telescopic handle                  | 3 | 2.445-245.0 | Comfortable and practical: The telescopic handle can be installed on the battery-powered grass shears with just a few hand movements – for simple handling and effortless cutting of lawn edges.                  |   |