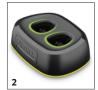

# ACCESSORIES FOR GSH 4-4 PLUS 1.445-320.0

|                                    |   |             |                                                                                                                                                                                                                   | _ |
|------------------------------------|---|-------------|-------------------------------------------------------------------------------------------------------------------------------------------------------------------------------------------------------------------|---|
|                                    |   |             |                                                                                                                                                                                                                   |   |
|                                    |   | Order no.   | Description                                                                                                                                                                                                       |   |
| BATTERIES                          |   |             |                                                                                                                                                                                                                   |   |
| Battery Power 4/25                 | 1 | 2.443-002.0 | The 2.5 Ah Kärcher Battery Power exchangeable battery is suitable for use in all 4 V Kärcher Battery Power devices.                                                                                               |   |
| BATTERY CHARGERS                   |   |             |                                                                                                                                                                                                                   |   |
| Fast Charger Duo Battery Power 4 V | 2 | 2.443-060.0 | The Fast Charger Duo charges up to 2 Kärcher Battery Power exchangeable batteries up to 80% with 2.5 Ah respectively in just 50 minutes and is suitable for all 4 V Kärcher Battery Power exchangeable batteries. |   |
| GRASS AND SHRUB SHEAR              |   |             |                                                                                                                                                                                                                   |   |
| Telescopic handle                  | 3 | 2.445-245.0 | Comfortable and practical: The telescopic handle can be installed on the battery-powered grass shears with just a few hand movements – for simple handling and effortless cutting of lawn edges.                  |   |