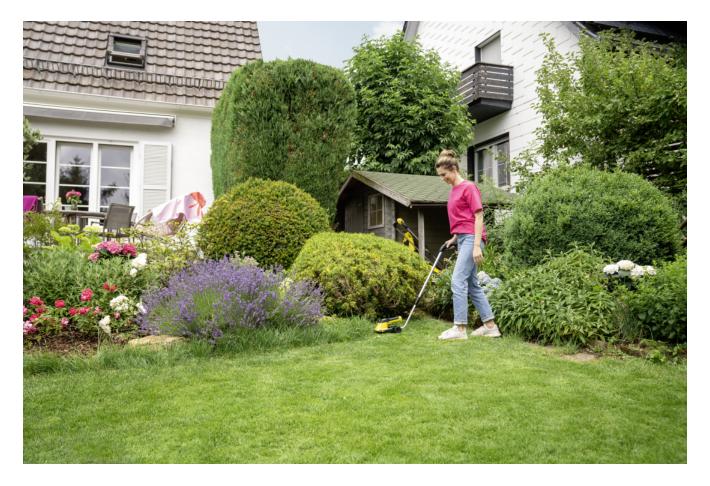

### **GSH 4-4 PLUS**

Small but mighty: The battery-powered 2-in-1 grass & shrub shears is perfect for cutting and shaping lawn edges and shrubs.

- 2-in-1 function: Switching between grass and shrub blades is effortless
  Battery-powered, battery and battery charger not included in the scope of supply
- Compatible with all 4 V Battery Power devices