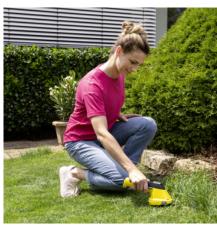

### **GSH 4-4 PLUS**

Small but mighty: The battery-powered 2-in-1 grass & shrub shears is perfect for cutting and shaping lawn edges and shrubs.

- 2-in-1 function: Switching between grass and shrub blades is effortless
  Battery-powered, battery and battery charger not included in the scope of supply
- Compatible with all 4 V Battery Power devices

#### Blade replacement without tools

• Switching between grass and shrub blades is effortless thanks to quick-change system.

Laser-cut diamond-ground blade

■ Produces precision results.

Ergonomic handle design

■ For a comfortable grip even during longer jobs.