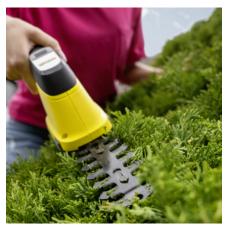

#### Blade replacement without tools

• Switching between grass and shrub blades is effortless thanks to quick-change system.

Laser-cut diamond-ground blade

■ Produces precision results.

Ergonomic handle design

■ For a comfortable grip even during longer jobs.