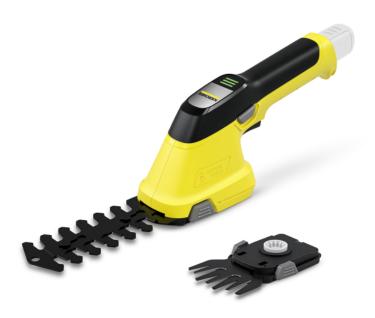

### **GSH 4-4 PLUS**

Small but mighty: The battery-powered 2-in-1 grass & shrub shears is perfect for cutting and shaping lawn edges and shrubs.

- 2-in-1 function: Switching between grass and shrub blades is effortless
  Battery-powered, battery and battery charger not included in the scope of supply
- Compatible with all 4 V Battery Power devices

| * Running metres, blade length ** Application with grass blad |
|---------------------------------------------------------------|
|---------------------------------------------------------------|

| Equipment                          |                                  |
|------------------------------------|----------------------------------|
| Variant                            | Battery and charger not included |
| Shrub blade                        |                                  |
| Grass blade                        |                                  |
| Hanging storage loop               |                                  |
| Blade guard                        |                                  |
| ■ Included in the scope of supply. |                                  |