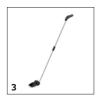

# ACCESSORIES FOR GSH 4-4 PLUS 1.445-320.0

|                                    |   |             |                                                                                                                                                                                                                   | _ |
|------------------------------------|---|-------------|-------------------------------------------------------------------------------------------------------------------------------------------------------------------------------------------------------------------|---|
|                                    |   |             |                                                                                                                                                                                                                   |   |
|                                    |   | Order no.   | Description                                                                                                                                                                                                       |   |
| BATTERIES                          |   |             |                                                                                                                                                                                                                   |   |
| Battery Power 4/25                 | 1 | 2.443-002.0 | The 2.5 Ah Kärcher Battery Power exchangeable battery is suitable for use in all 4 V Kärcher Battery Power devices.                                                                                               |   |
| BATTERY CHARGERS                   |   |             |                                                                                                                                                                                                                   |   |
| Fast Charger Duo Battery Power 4 V | 2 | 2.443-060.0 | The Fast Charger Duo charges up to 2 Kärcher Battery Power exchangeable batteries up to 80% with 2.5 Ah respectively in just 50 minutes and is suitable for all 4 V Kärcher Battery Power exchangeable batteries. |   |
| GRASS AND SHRUB SHEAR              |   |             |                                                                                                                                                                                                                   |   |
| Telescopic handle                  | 3 | 2.445-245.0 | Comfortable and practical: The telescopic handle can be installed on the battery-powered grass shears with just a few hand movements – for simple handling and effortless cutting of lawn edges.                  |   |