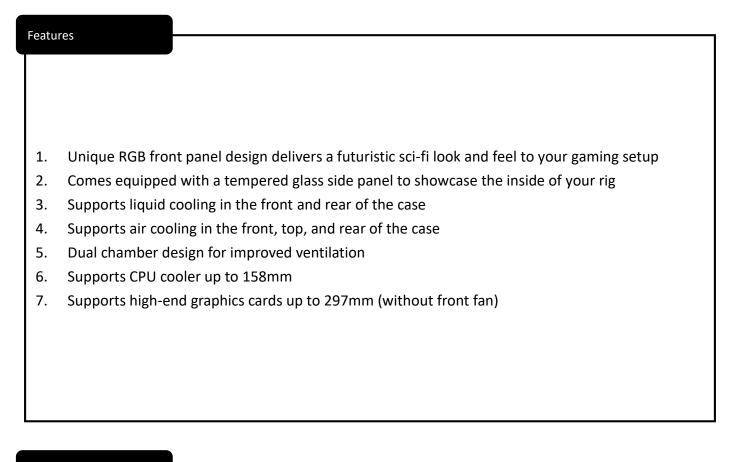

## **Product Overview:**

High-performance mid tower case with a **tempered glass side panel** to showcase the inside of your rig. Featuring a **unique RGB front panel design**, this case delivers a futuristic sci-fi look and feel to your gaming setup. Supports liquid cooling in the front and rear of the case for maximum efficiency cooling.

| Model                      | Bionic-G-BK-v2                                                               |  |  |
|----------------------------|------------------------------------------------------------------------------|--|--|
| Case Type                  | Mid Tower                                                                    |  |  |
| Color                      | Black                                                                        |  |  |
| Body Material              | SPCC                                                                         |  |  |
| Front Panel Material       | ABS                                                                          |  |  |
| Steel Thickness            | 0.5mm                                                                        |  |  |
| Motherboards               | ATX/micro ATX/mini-ITX                                                       |  |  |
| Case Dimensions (Internal) | 200 x 440 x 300mm (W x H x D)                                                |  |  |
| Case Dimensions (Overall)  | 206 x 450 x 372mm (W x H x D)                                                |  |  |
| 5.25" Drive Bays           | N/A                                                                          |  |  |
| 3.5" Drive Bays            | 2 Max. (1 x 3.5" and 1 x 3.5"/2.5")                                          |  |  |
| 2.5" Drive Bays            | 2 Max. (2 x 2.5"/3.5" for Micro-ATX & ATX M/B)                               |  |  |
|                            | 4 Max. (2 x 2.5"/3.5" and 2 x 2.5" for Mini-ITX M/B)                         |  |  |
| Expansion Slots            | 7                                                                            |  |  |
| GPU Clearance              | Supports GPU up to 297mm (without front fan)                                 |  |  |
| CPU Cooler Clearance       | Supports CPU up to 158mm                                                     |  |  |
| Air Cooling                | Front: 120mm x 3 or 140mm x 2 (Max.)                                         |  |  |
|                            | Top: 120mm x 2 (Max.)                                                        |  |  |
|                            | Rear: 120mm x 1 (120mm RGB fan x 1 included)                                 |  |  |
|                            | PSU Shroud: 120mm x 2 (Max.)                                                 |  |  |
| Liquid Cooling             | Front: 120/240/280mm Radiator (Optional) (for 280mm, supports max length     |  |  |
|                            | of 323mm and max thickness of 28mm)                                          |  |  |
| I/O Ports                  | Rear: 120mm Radiator (Optional)<br>USB3.0 x 2   USB2.0 x 1   HD Audio & Mic. |  |  |
| Net Weight/Gross Weight    |                                                                              |  |  |
| Internal Cable Management  | 18.9mm                                                                       |  |  |
| Depth                      |                                                                              |  |  |
| Power Supply               | ATX PSU (Including cables, up to 160mm) (Optional)                           |  |  |
|                            |                                                                              |  |  |