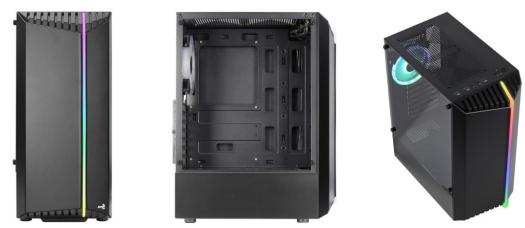

## **Product Overview:**

High-performance mid tower case with a **tempered glass side panel** to showcase the inside of your rig. Featuring a **unique RGB front panel design**, this case delivers a futuristic sci-fi look and feel to your gaming setup. Supports liquid cooling in the front and rear of the case for maximum efficiency cooling.