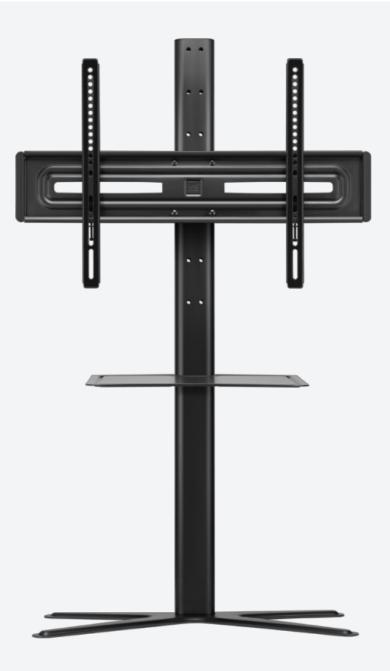

WM4672 Universal TV Stand

# Freestanding

# Sturdy design that ensures optimal support of your TV at the right height

Combining high-grade materials, smart engineering features and a robust design, the Solid TV stands are a valuable accessory, for those looking for a hassle-free installation yet extra strong support for their TVs.

## **Consumer benefits**

Sturdy design that ensures optimal support of your TV at the right height

Place your TV always at the right height anywhere in the room

Robust design for optimal support

TV viewing from multiple angles

#### Features

- Height adjustable
- Smart leveling system
- Cable Management
- Equipment shelf
- Ideal for corners

**ONE** FOR ALL

Questions? Send us an email: info@oneforall.com

www.oneforall.com

8716184071362