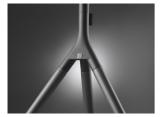

# Turn your television into the center of attention

Our stylish TV Stand allows you to mount your 32-65" TV without the need to drill holes. This free-standing Tripod is height adjustable and features 360° swivel functionality.

#### **Features**

- Height adjustable
- Cable Management
- Ideal for corners
- Can be secured by screw