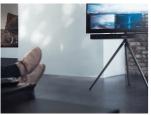

# Turn your television into the center of attention

Our stylish TV Stand allows you to mount your 32-65" TV without the need to drill holes. This free-standing Tripod is height adjustable and features 360° swivel functionality.

### **Consumer benefits**

Award-winning product

Turn the heads of your visitors

Simplicity meets design and innovation

Maximize your TV viewing experience

Clean, stylish and clutter free...