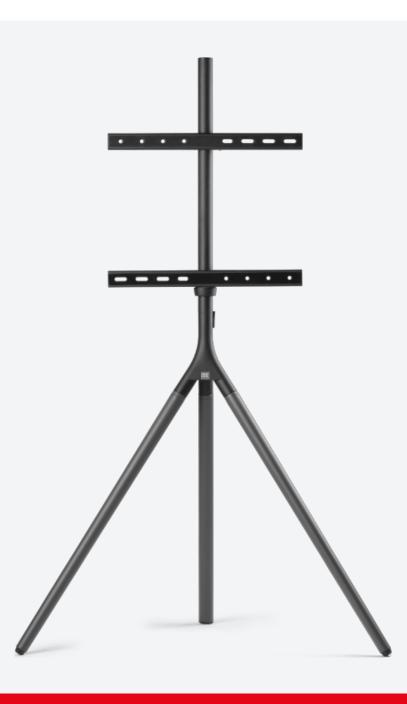

# **Tripod Metal**

# Turn your television into the center of attention

Our stylish TV Stand allows you to mount your 32-65" TV without the need to drill holes. This free-standing Tripod is height adjustable and features 360° swivel functionality.

#### **Features**

- Height adjustable
- Cable Management
- Ideal for corners
- Can be secured by screw