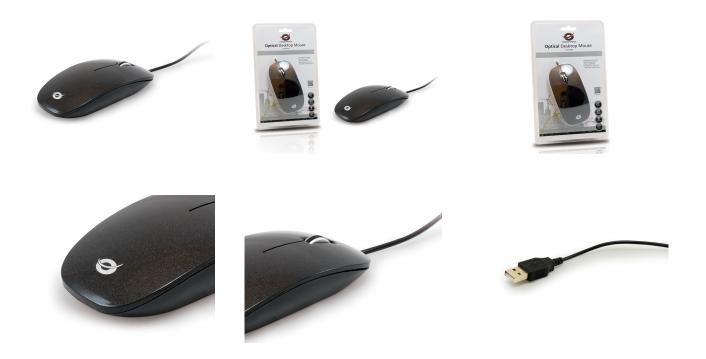

## **Optical Desktop Mouse**

With this optical mouse you will have a comfortable tool for your computer with a scroll wheel for extremely smooth scrolling. Thanks to the ergonomic design the mouse can be used for both right and left handed users.

### Highlights

- > Compact flat design
- > Simple Plug and Play installation
- > Suitable for both left and right handed users

#### **Specifications**

Connections / interfaces

**USB** 

**USB 2.0** 

Features

Left/ Right handed

Both

**Dpi settings** 

800

Color

Grey

**USB** powered

Yes

Sensor type

Optical

Scroll wheel