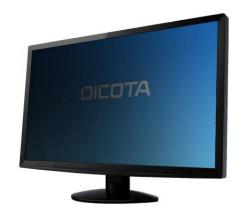

# Secret 2-Way 17.0 (5:4), self-adhesive

The Secret 2-Way privacy filters prevent your display from being viewed from two sides (left/right)

Highly effective privacy protection for your PC screen. The Secret 2-Way is a highly effective protective film for your screen that protects personal and confidential data from prying eyes. The film adheres directly to the full surface of your display thanks to the use of a silicone layer.<

#### Characteristics

- Blue light cutting
- Touch capable
- Reduces reflections and fingerprints
- A clear view at all times and accurate colour reproduction
- High scratch resistance
- Attaches easily without forming bubbles
- No residue when removed
- Silicone layer on the back allows for full-surface adhesion