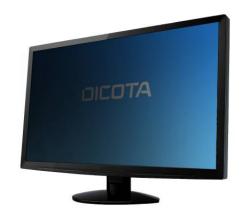

# Secret 2-Way 17.0 (5:4), self-adhesive

The Secret 2-Way privacy filters prevent your display from being viewed from two sides (left/right)

Highly effective privacy protection for your PC screen. The Secret 2-Way is a highly effective protective film for your screen that protects personal and confidential data from prying eyes. The film adheres directly to the full surface of your display thanks to the use of a silicone layer.<

#### Characteristics

- Blue light cutting
- Touch capable
- Reduces reflections and fingerprints
- A clear view at all times and accurate colour reproduction
- High scratch resistance
- Attaches easily without forming bubbles
- No residue when removed
- Silicone layer on the back allows for full-surface adhesion