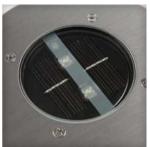

## LED solar groundspot

## day night sensor brushed stainless steel 5000.197

This outdoor LED spotlight is solar powered so no wiring necessary. The stainless steel solar light is easily installed and practically maintenance free because of incl. LED. The groundspot switches automatically on and off with the daynight sensor