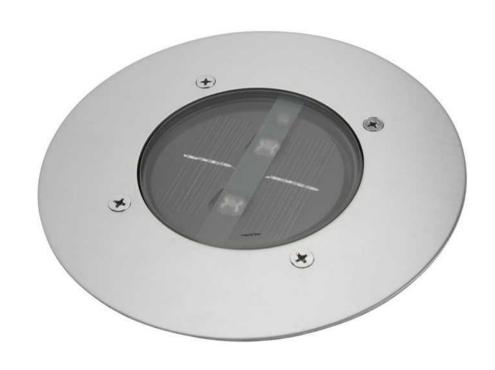

## LED solar groundspot

## day night sensor brushed stainless steel 5000.197

This outdoor LED spotlight is solar powered so no wiring necessary. The stainless steel solar light is easily installed and practically maintenance free because of incl. LED. The groundspot switches automatically on and off with the daynight sensor

| Main material                | Stainless steel   |
|------------------------------|-------------------|
| Where to use                 | Outdoor           |
| Power supply                 | Battery and solar |
| Sensor type                  | Day & Night       |
| Bulb included                | Yes               |
| Battery material             | NiMh              |
| Battery voltage              |                   |
| Operating time up to         | 5-8 hours         |
| On/off switch                | Yes               |
| Luminous flux Nominal useful |                   |
| Colour of light              | Natural white     |
| Rated power                  | 2 x 0,06 W        |
|                              | 14 40-01          |
| Special feature              | Max 1250 kg       |