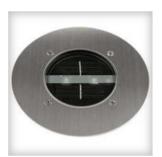

## LED solar groundspot

## day night sensor brushed stainless steel 5000.197

This outdoor LED spotlight is solar powered so no wiring necessary. The stainless steel solar light is easily installed and practically maintenance free because of incl. LED. The groundspot switches automatically on and off with the daynight sensor