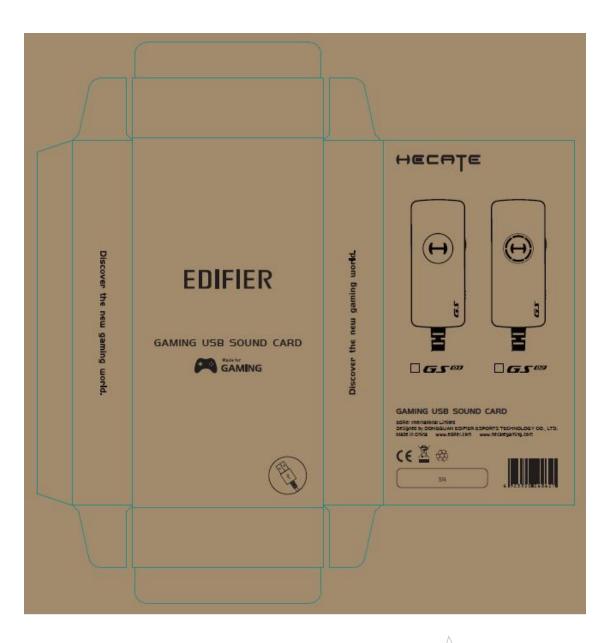

# GSO2 Package Graphic Design

| Package Info  |                           |
|---------------|---------------------------|
| Inner Carton  | 80mm×25mm×155mm (L×W×H)   |
| Master Carton | 415mm×275mm×332mm (L×W×H) |
| PCS/CTN       | 100                       |

| Color | EAN Code      |
|-------|---------------|
| Black | 6923520268727 |