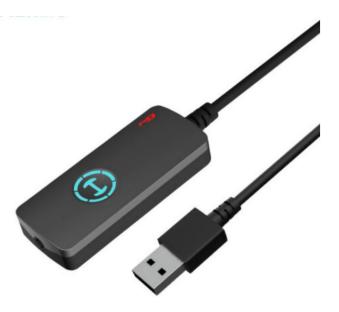

## GS02 Gaming USB Sound Card

#### **Features**

- Built-in CM108B chip with sampling rate as high as 16bit/44.1KHz and 48KHz ensures rich and detailed sound.
- Personalized driver software with 7.1 virtual surround sound effect offers more immersive gaming experience.
- Magic Voice function easily turns your voice into male/female/monster/cartoon.
- Monitor mode with real-time voice feedback enabled for KTV and live streaming.
- Metallic painted surface and RGB lighting with breathing effect designed for better gaming atmosphere.
- 1.2m durable anti-interference cable ensures lossless audio transmission.
- Plug-and-play sound card with wide compatibility is perfect for Windows/Mac OS/Linus and more systems.

| Specifications     |                             |
|--------------------|-----------------------------|
| Chipset            | CM108B 2.0                  |
| Wire material      | Enamelled copper            |
| Cable length       | 1.2m                        |
| Compatible devices | Desktop/Laptop/PS4 and more |