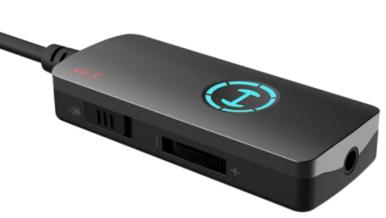

## GS02 Gaming USB Sound Card

#### **Features**

- Built-in CM108B chip with sampling rate as high as 16bit/44.1KHz and 48KHz ensures rich and detailed sound.
- Personalized driver software with 7.1 virtual surround sound effect offers more immersive gaming experience.
- Magic Voice function easily turns your voice into male/female/monster/cartoon.
- Monitor mode with real-time voice feedback enabled for KTV and live streaming.
- Metallic painted surface and RGB lighting with breathing effect designed for better gaming atmosphere.
- 1.2m durable anti-interference cable ensures lossless audio transmission.
- Plug-and-play sound card with wide compatibility is perfect for Windows/Mac OS/Linus and more systems.

| Specifications     |                             |
|--------------------|-----------------------------|
| Chipset            | CM108B 2.0                  |
| Wire material      | Enamelled copper            |
| Cable length       | 1.2m                        |
| Compatible devices | Desktop/Laptop/PS4 and more |